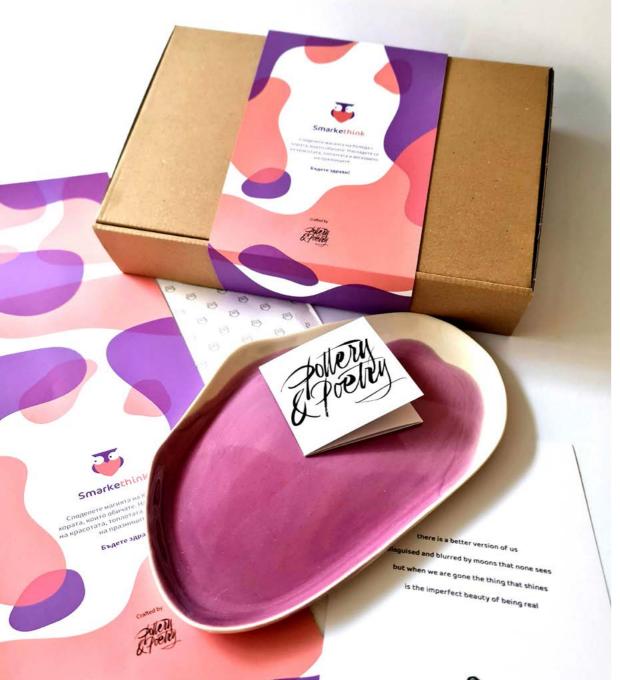

What sets our personalized porcelain gifts apart is the ability to customize them to align perfectly with your

brand. We understand the importance of consistency and branding in the corporate world. That's why we offer the option to incorporate your company's colors, logo or emblem onto these beautiful porcelain pieces, creating a unique and memorable representation of your brand.

# Our clients.

- SETTLE
- SEEWINES
  - YETTEL
- SMARKETING
  - DREKKA
- MULLENLOWE
  - TEPRO
- MAZZILO COSMETICS
- SOFIA LIVE FESTIVAL