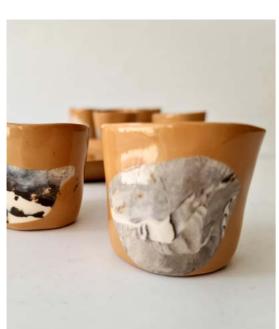

Option 1
A cup with a bar of hot chocoate Gaillot

Option 2

Two cups with two bars of hot chocoate Gaillot

Option 3

Two cups with two bars of hot chocoate Gaillot and a serving plate

Introducing the irresistible pairing of brown clay cup with a sumptuous bar of chocolate. Picture the joy of unwrapping a beautifully packaged set, discovering the perfect combination for a heavenly cup of hot chocolate. As the velvety chocolate melts into a steaming cup of goodness, it creates a delightful blend that ignites the senses and brings moments of pure bliss.