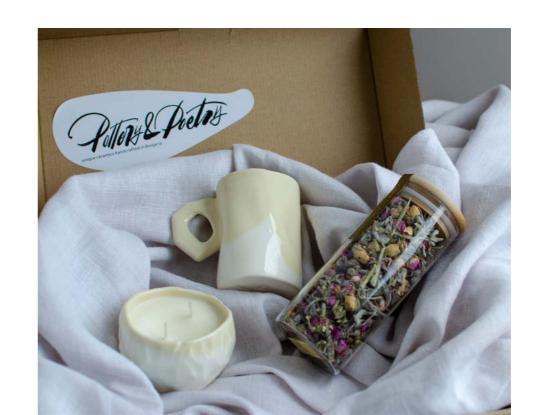

#### Option 1

A cup with handle
A candle in a porcelain cup
A canister with tea

# Hygge.

tranquility & relaxation

The cozy embrace of Hygge Set is thoughtfully crafted to bring warmth and serenity. This enchanting ensemble features a beautifully designed mug for tea, a delicate candle nestled within a cup, and the soothing essence of herbal or white tea. Let the flickering candlelight, the comforting aroma, and the delicate flavors of white tea transport you to a realm of ultimate coziness and contentment.