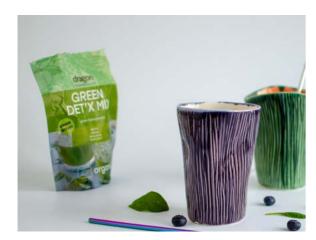

## Customize your set by choosing:

- cups;
- metal or glass straws;
- different kinds of superfood.

# Smoothie time.

refresh & revitalize

These big textured cups are designed to enhance healthy smoothie experience. Available in 300 ml or 600 ml sizes, these cups offer ample capacity for nutrient-packed creations. The unique textured design adds a touch of sophistication and grip, ensuring a comfortable and secure hold. Alongside these cups, we provide a specially curated mix for healthy smoothies, packed with wholesome ingredients for the body.