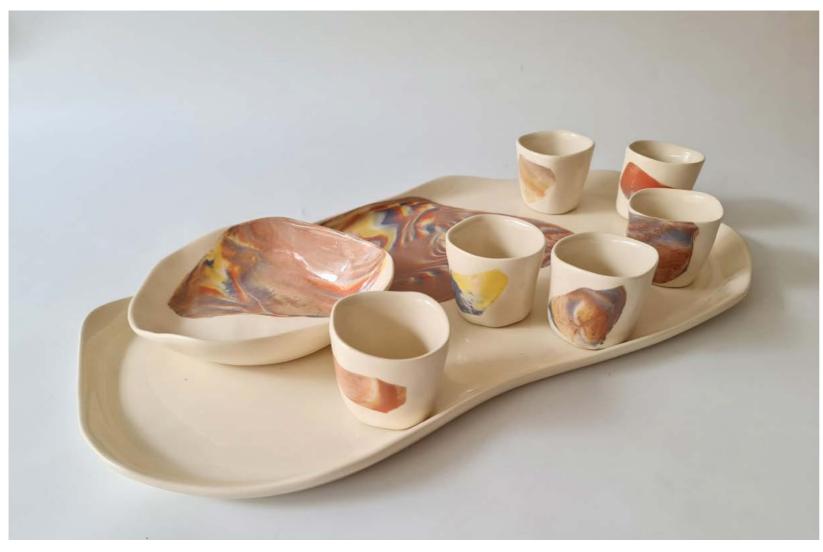

# Chic and unque. chic and unique

Introducing our exclusive Bailey's serving set, a harmonious fusion of elegance and craftsmanship. Each set features a meticulously handcrafted serving plate and cups, expertly made using the intricate nericomi technique with porcelain or clay. With every piece being individually created, no two sets are alike, ensuring that you possess a truly unique work of art. Immerse yourself in the beauty of the marbled patterns and delicate textures, as you savor the luxurious indulgence of Bailey's. Elevate your drinking experience and showcase your refined taste with our exquisite serving set, where artistry meets the unparalleled flavors of Bailey's.