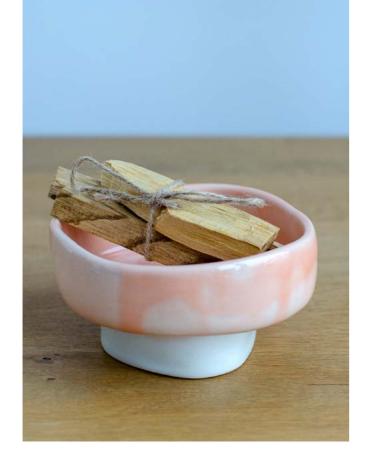

## Inner Peace.

relax & meditation

"Inner Peace" is a carefully curated set that includes a selection of soothing incense and a beautifully crafted porcelain incense burner. This set is designed to create a serene and tranquil atmosphere, making it ideal for meditation, relaxation, or simply enhancing the ambiance of any space.

The porcelain incense burner, with its elegant design, not only complements the incense but also provides a stylish and functional addition to the interior. Whether it's for personal use or as a thoughtful gift, the "Inner peace" set is a perfect choice for those seeking moments of serenity and mindfulness in their daily lives.

**Options:** You can choose between different types of incense and an incense burner of your choice branded with your visual identity or/and logo.