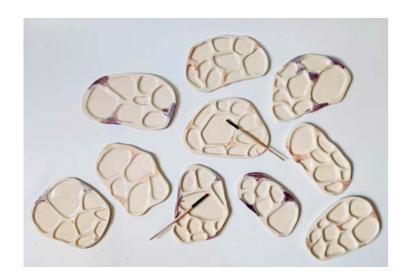

So elegant and inspiring, this set of porcelain paint palette, paint water cup and brush is created as an invitation to slow down and tap into boundless creative potential.

This set is a testament to the idea that creativity flourishes when we take the time to slow down, to savor the moment, and to fully unfold our artistic potential. It's an ode to the power of

self-expression and the beauty that emerges when we let our imaginations run wild.

So, embrace this set as more than just tools. Consider it a companion on artistic odyssey, a reminder to pause, breathe, and let your creativity flourish. It's an embodiment of elegance and inspiration, waiting to be your partner in every stroke of your artistic journey.