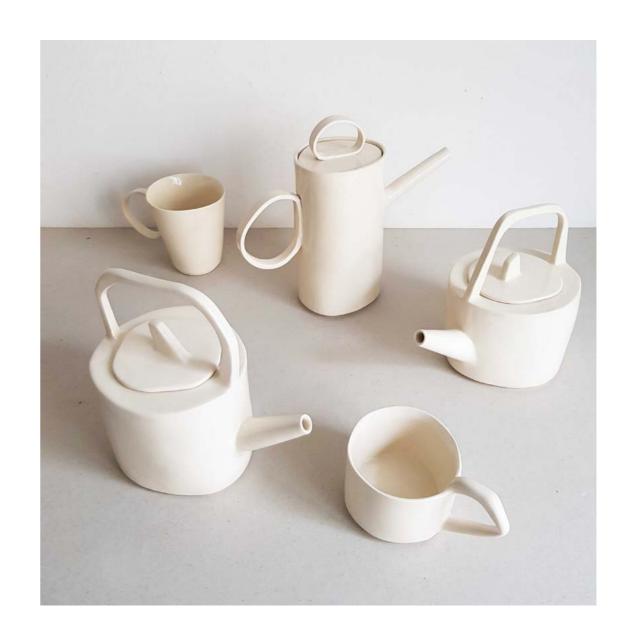

# Shapes and sizes.

TEAPOTS, BOTTLES, PITCHERS, JUGS, VASES UP TO 1200 ml

POTTERY & POETRY