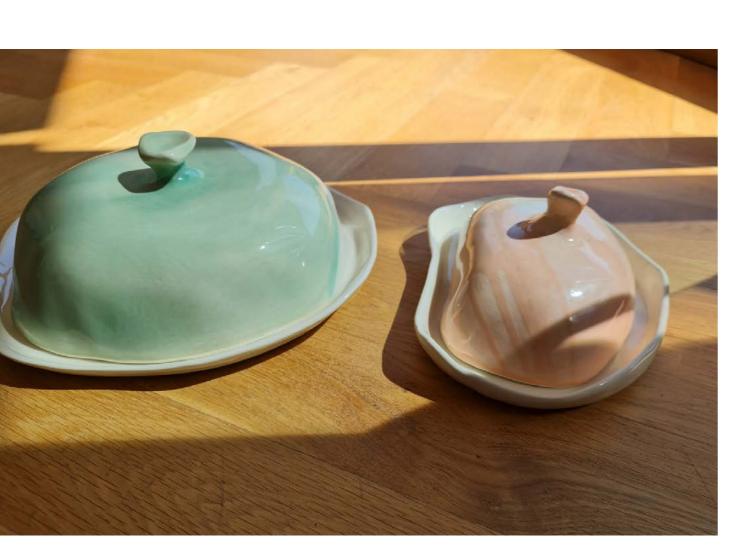

# Cistomize your breakfast set by choosing:

- plates;
- coffee/tea mugs;
- milk jug;
- egg cups;
- butter dish;
- cheese storage box;
- napkin rings.