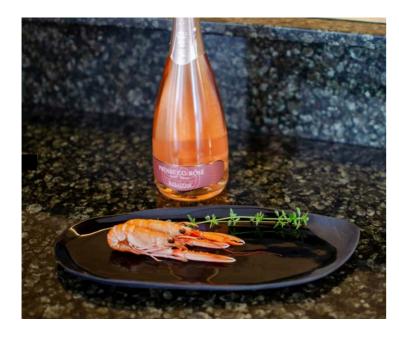

# Glamorous party.

luxurious and fancy

Option 2
A serving plate
A bottle of prosecco

Option 3
A serving plate
A dipping bowl
A bottle of prosecco

#### These are sets to impress!

A set of porcelain serving plates and a bottle of fine Prosecco can impress your partners and clients by showcasing a combination of elegance, taste, and attention to detail.

The porcelain serving plates should be exquisite, featuring a timeless and sophisticated design. They should be durable and suitable for various culinary presentations, reflecting a commitment to quality and aesthetics. Consider selecting a set with intricate patterns or a minimalist, modern design, depending on your clients' preferences.

Pair these plates with a bottle of highquality Italian Prosecco.