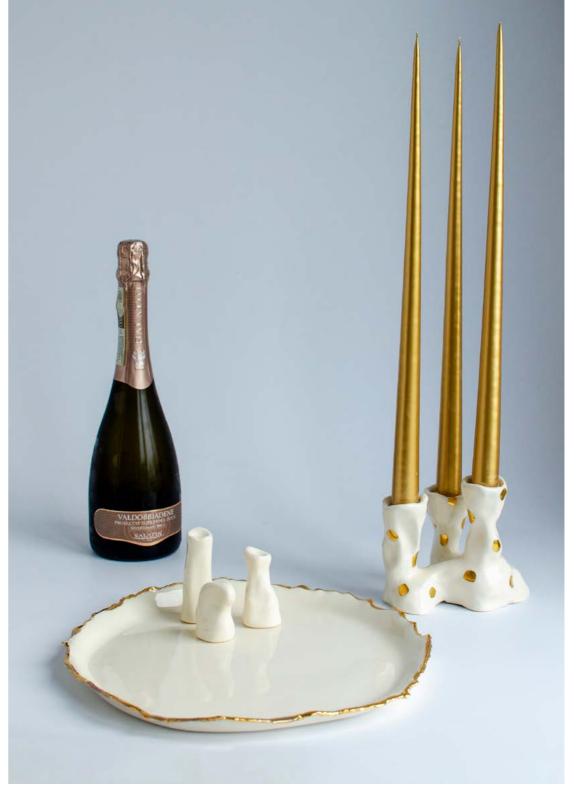

Option 1

A plate with a 22 k golden rim

A candle holder with details in 22 k gold

A set of 3 candles

A bottle of prosecco

# Glamorous party.

luxurious and fancy

Option 2
A serving plate
A bottle of prosecco

Option 3
A serving plate
A dipping bowl
A bottle of prosecco

#### These are sets to impress!

A set of porcelain serving plates and a bottle of fine Prosecco can impress your partners and clients by showcasing a combination of elegance, taste, and attention to detail.

The porcelain serving plates should be exquisite, featuring a timeless and sophisticated design. They should be durable and suitable for various culinary presentations, reflecting a commitment to quality and aesthetics. Consider selecting a set with intricate patterns or a minimalist, modern design, depending on your clients' preferences.

Pair these plates with a bottle of highquality Italian Prosecco.