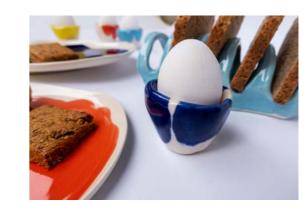

# Good morning.

a joyful breakfast

The "Good Morning" gift set is the perfect way to brighten someone's day with a thoughtful and stylish breakfast experience. This set is designed to make breakfasts feel special and enjoyable, making it an ideal gift for your clients, partners or colleagues.

Each piece is thoughtfully crafted to add a touch of sophistication to their morning routine.

As one unwraps this gift, they'll discover the charm and beauty of these porcelain dishes, which are not only visually appealing but also practical for everyday use.

# Cistomize your breakfast set by choosing:

- plates;
- coffee/tea mugs;
- milk jug;
- egg cups;
- butter dish;
- cheese storage box;
- napkin rings.