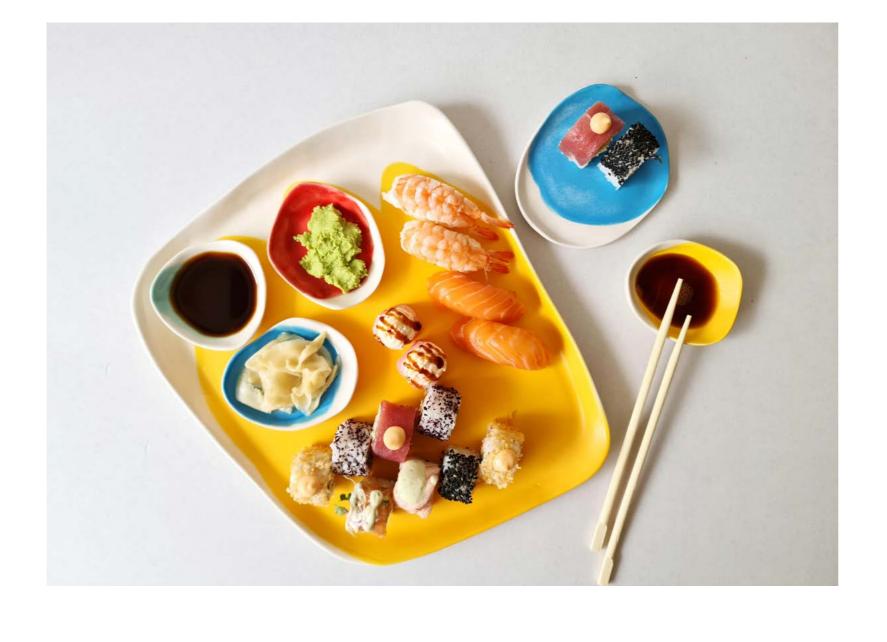

8

The authentic taste of Japan is coming with these exquisite sushi sets. Each set includes a generously sized serving plate, perfectly designed for showcasing the artistry of sushi. Accompanied by small plates and bowls for soy sauce, these sets offer versatility and convenience, allowing you to enjoy your sushi with ease.

Beyond their intended purpose, our multi-functional plates and bowls can be used for various culinary delights, making them a versatile addition to your kitchen.

# Sushi love.

exotic yet functional