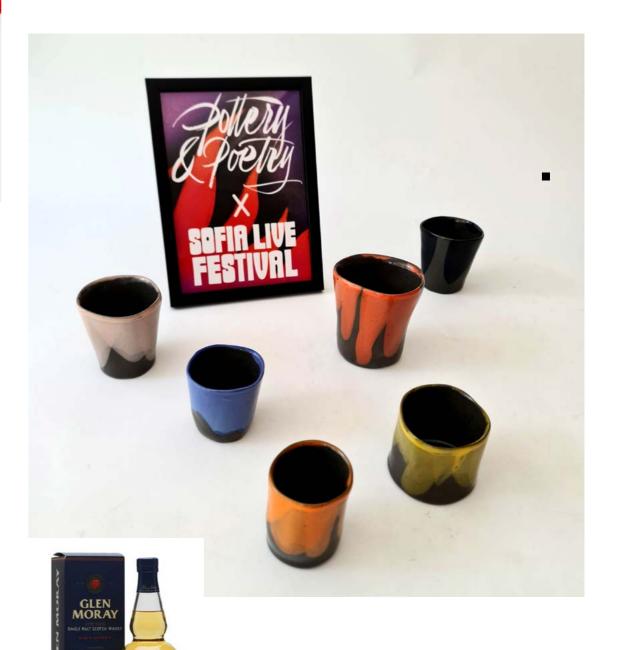

# Painter's Serenity.

artsy & craftsy

Introducing an elegant ensemble tailored with a discerning touch, ideally suited for the distinguished gentleman.

This set offers versatile customization options, ranging from the choice of glass colors, textured elements, preferred beverage selection, to the inclusion of outdoor festival tickets.

Tailor your gifts with finesse, considering the unique tastes and ages of your recipients, and leave them captivated by your thoughtful gesture.

#### Option 1

A cup A bottle of whisky

#### Option 2

Two cups A bottle of whisky

#### Option 3

Two cups A bottle of whisky Two tickets for Sofia Live Festival

## Festival Mood.

original & subtle

11

While the shapes may be organic and inspired by nature's grace, we also recognize the importance of practicality in daily living. To strike a perfect balance between art and functionality, our collections feature sizes that are thoughtfully designed to offer versatility and ease of use.