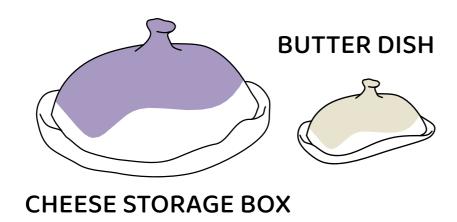

# Cistomize your breakfast set by choosing:

- plates;
- coffee/tea mugs;
- milk jug;
- egg cups;
- butter dish;
- cheese storage box;
- napkin rings.