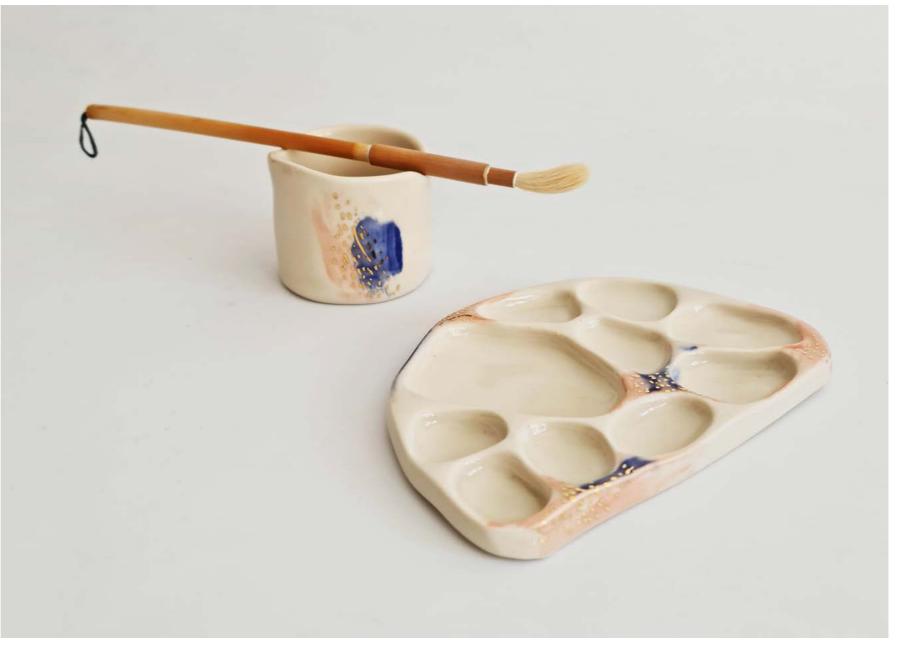

So elegant and inspiring, this set of porcelain paint palette, paint water cup and brush is created as an invitation to slow down and tap into boundless creative potential.

This set is a testament to the idea that creativity flourishes when we take the time to slow down, to savor the moment, and to fully unfold our artistic potential. It's an ode to the power of

self-expression and the beauty that emerges when we let our imaginations run wild.

So, embrace this set as more than just tools. Consider it a companion on artistic odyssey, a reminder to pause, breathe, and let your creativity flourish. It's an embodiment of elegance and inspiration, waiting to be your partner in every stroke of your artistic journey.