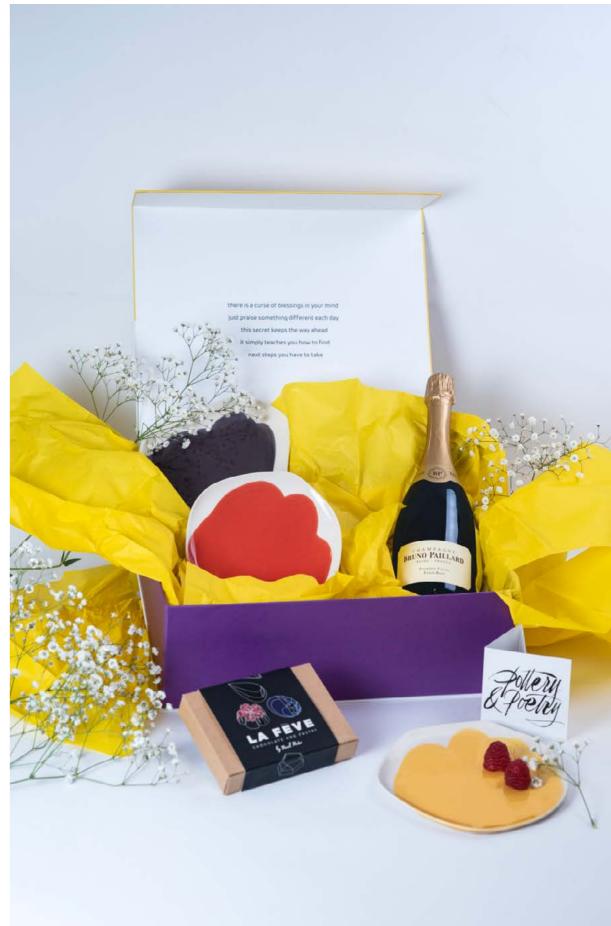

Option 1

A plate with a 22 k golden rim

A candle holder with details in 22 k gold

A set of 3 candles

A bottle of prosecco

# Glamorous party.

luxurious and fancy

Option 2
A serving plate
A bottle of prosecco

Option 3
A serving plate
A dipping bowl
A bottle of prosecco

#### These are sets to impress!

A set of porcelain serving plates and a bottle of fine Prosecco can impress your partners and clients by showcasing a combination of elegance, taste, and attention to detail.

The porcelain serving plates should be exquisite, featuring a timeless and sophisticated design. They should be durable and suitable for various culinary presentations, reflecting a commitment to quality and aesthetics. Consider selecting a set with intricate patterns or a minimalist, modern design, depending on your clients' preferences.

Pair these plates with a bottle of highquality Italian Prosecco.