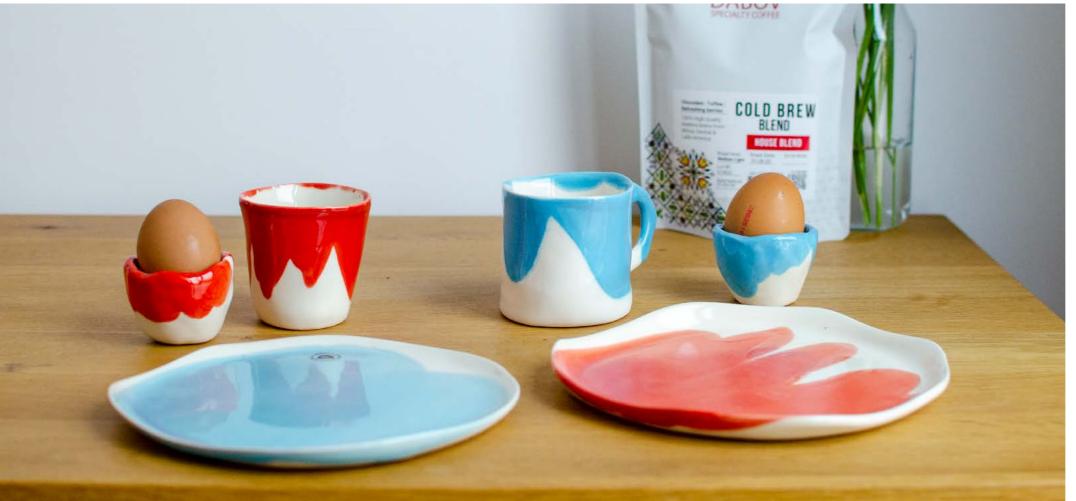

# Good morning.

a joyful breakfast

The "Good Morning" gift set is the perfect way to brighten someone's day with a thoughtful and stylish breakfast experience. This set is designed to make breakfasts feel special and enjoyable, making it an ideal gift for your clients, partners or colleagues.

Each piece is thoughtfully crafted to add a touch of sophistication to their morning routine.

As one unwraps this gift, they'll discover the charm and beauty of these porcelain dishes, which are not only visually appealing but also practical for everyday use.

# Cistomize your breakfast set by choosing:

- plates;
- coffee/tea mugs;
- milk jug;
- egg cups;
- butter dish;
- cheese storage box;
- napkin rings.