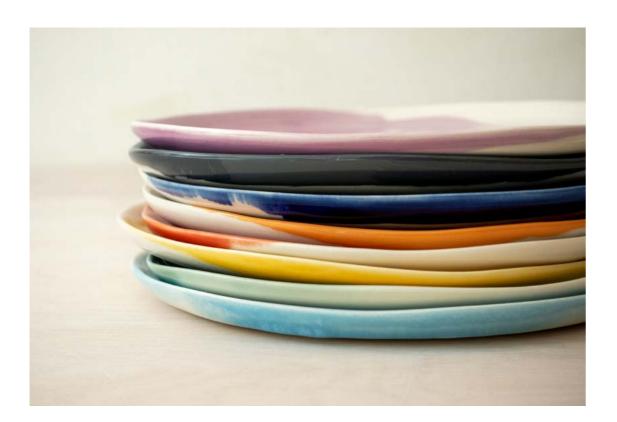

#### These are sets to impress!

A set of porcelain serving plates and a bottle of fine Prosecco can impress your partners and clients by showcasing a combination of elegance, taste, and attention to detail.

The porcelain serving plates should be exquisite, featuring a timeless and sophisticated design. They should be durable and suitable for various culinary presentations, reflecting a commitment to quality and aesthetics. Consider selecting a set with intricate patterns or a minimalist, modern design, depending on your clients' preferences.

Pair these plates with a bottle of highquality Italian Prosecco.