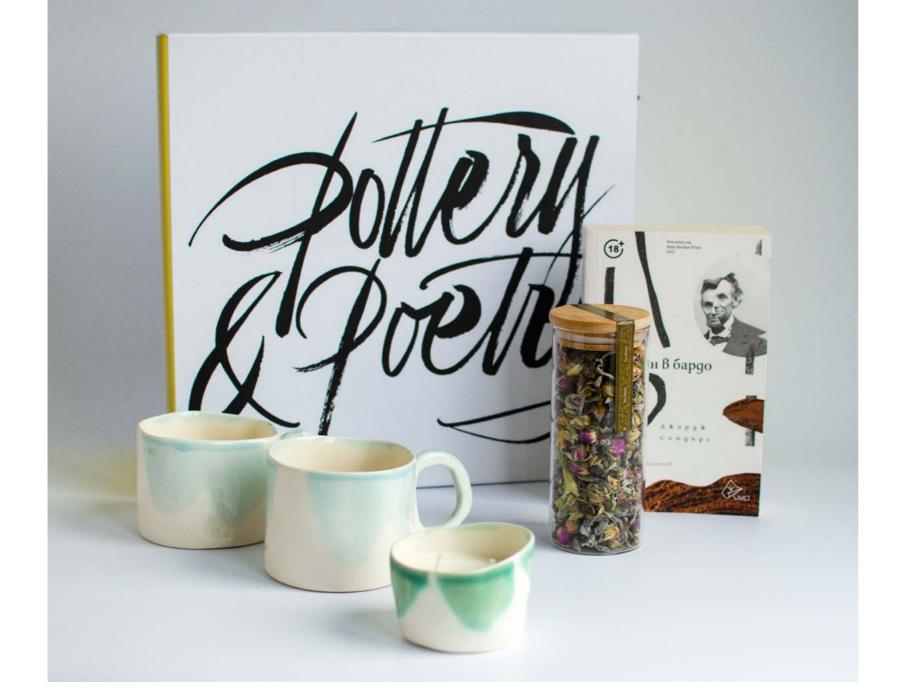

#### Option 1

A cup with handle
A candle in a porcelain cup
A canister with tea

#### Option 2

Two cups with handles
A candle in a porcelain cup
A canister with tea

#### Option 3

Two cups with handles
A candle in a porcelain cup
A canister with tea
A book by LIST publishing
house

Entirely handmade with local materials in Sofia, Bulgaria

# Hygge.

tranquility & relaxation

The cozy embrace of Hygge Set is thoughtfully crafted to bring warmth and serenity. This enchanting ensemble features a beautifully designed mug for tea, a delicate candle nestled within a cup, and the soothing essence of herbal or white tea. Let the flickering candlelight, the comforting aroma, and the delicate flavors of white tea transport you to a realm of ultimate coziness and contentment.