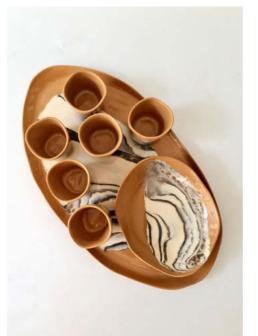

# Chic and unque. chic and unique

Introducing our exclusive Bailey's serving set, a harmonious fusion of elegance and craftsmanship. Each set features a meticulously handcrafted serving plate and cups, expertly made using the intricate nericomi technique with porcelain or clay. With every piece being individually created, no two sets are alike, ensuring that you possess a truly unique work of art. Immerse yourself in the beauty of the marbled patterns and delicate textures, as you savor the luxurious indulgence of Bailey's. Elevate your drinking experience and showcase your refined taste with our exquisite serving set, where artistry meets the unparalleled flavors of Bailey's.