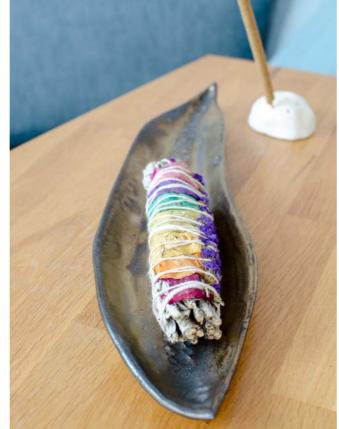

## Inner Peace.

relax & meditation

"Inner Peace" is a carefully curated set that includes a selection of soothing incense and a beautifully crafted porcelain incense burner. This set is designed to create a serene and tranquil atmosphere, making it ideal for meditation, relaxation, or simply enhancing the ambiance of any space.

The porcelain incense burner, with its elegant design, not only complements the incense but also provides a stylish and functional addition to the interior. Whether it's for personal use or as a thoughtful gift, the "Inner peace" set is a perfect choice for those seeking moments of serenity and mindfulness in their daily lives.

**Options:** You can choose between different types of incense and an incense burner of your choice branded with your visual identity or/and logo.