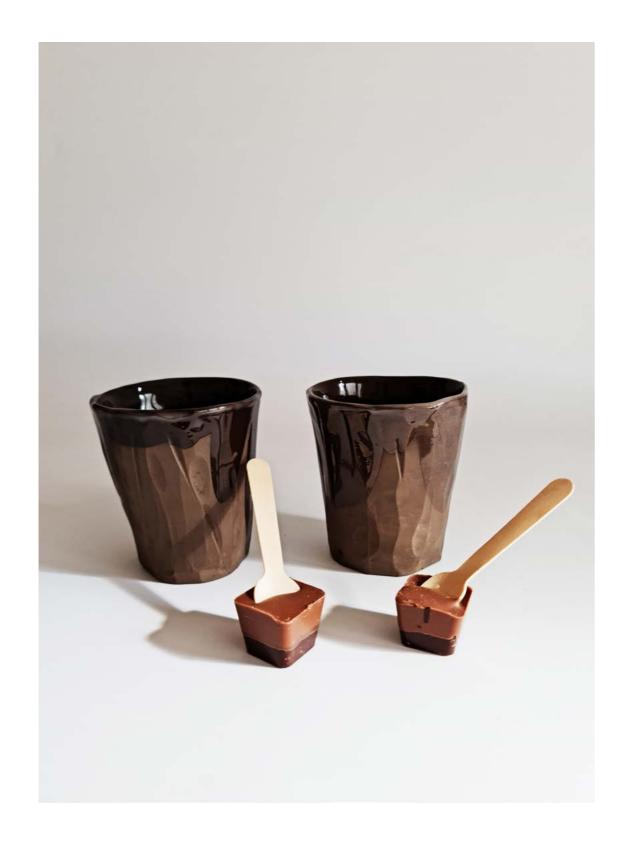

Option 1
A cup with a bar of hot chocoate Gaillot

Option 2

Two cups with two bars of hot chocoate Gaillot

Option 3

Two cups with two bars of hot chocoate Gaillot and a serving plate

Introducing the irresistible pairing of brown clay cup with a sumptuous bar of chocolate. Picture the joy of unwrapping a beautifully packaged set, discovering the perfect combination for a heavenly cup of hot chocolate. As the velvety chocolate melts into a steaming cup of goodness, it creates a delightful blend that ignites the senses and brings moments of pure bliss.