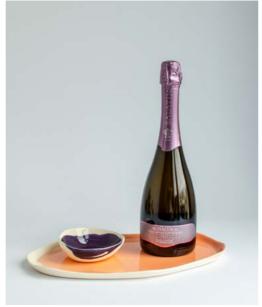

Option 1

A plate with a 22 k golden rim

A candle holder with details in 22 k gold

A set of 3 candles

A bottle of prosecco

# Glamorous party.

luxurious and fancy

Option 2
A serving plate
A bottle of prosecco

Option 3
A serving plate
A dipping bowl
A bottle of prosecco

#### These are sets to impress!

A set of porcelain serving plates and a bottle of fine Prosecco can impress your partners and clients by showcasing a combination of elegance, taste, and attention to detail.

The porcelain serving plates should be exquisite, featuring a timeless and sophisticated design. They should be durable and suitable for various culinary presentations, reflecting a commitment to quality and aesthetics. Consider selecting a set with intricate patterns or a minimalist, modern design, depending on your clients' preferences.

Pair these plates with a bottle of highquality Italian Prosecco.