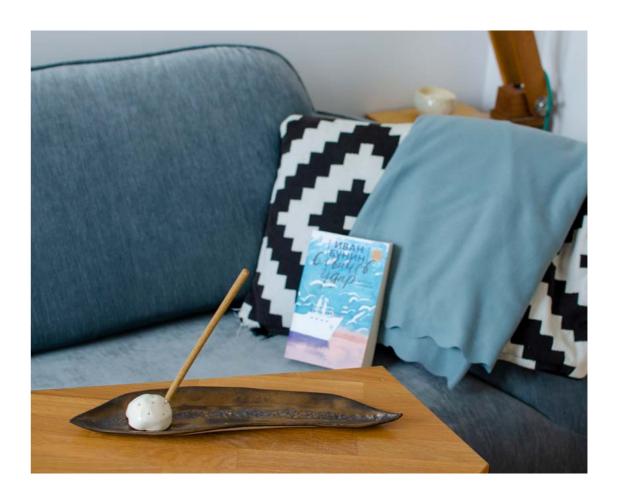

## Inner Peace.

relax & meditation

"Inner Peace" is a carefully curated set that includes a selection of soothing incense and a beautifully crafted porcelain incense burner. This set is designed to create a serene and tranquil atmosphere, making it ideal for meditation, relaxation, or simply enhancing the ambiance of any space.

The porcelain incense burner, with its elegant design, not only complements the incense but also provides a stylish and functional addition to the interior. Whether it's for personal use or as a thoughtful gift, the "Inner peace" set is a perfect choice for those seeking moments of serenity and mindfulness in their daily lives.

**Options:** You can choose between different types of incense and an incense burner of your choice branded with your visual identity or/and logo.