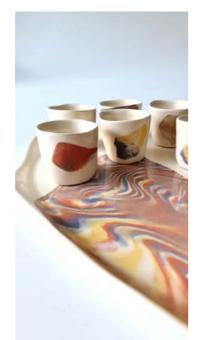

# Chic and unque. chic and unique

Introducing our exclusive Bailey's serving set, a harmonious fusion of elegance and craftsmanship. Each set features a meticulously handcrafted serving plate and cups, expertly made using the intricate nericomi technique with porcelain or clay. With every piece being individually created, no two sets are alike, ensuring that you possess a truly unique work of art. Immerse yourself in the beauty of the marbled patterns and delicate textures, as you savor the luxurious indulgence of Bailey's. Elevate your drinking experience and showcase your refined taste with our exquisite serving set, where artistry meets the unparalleled flavors of Bailey's.