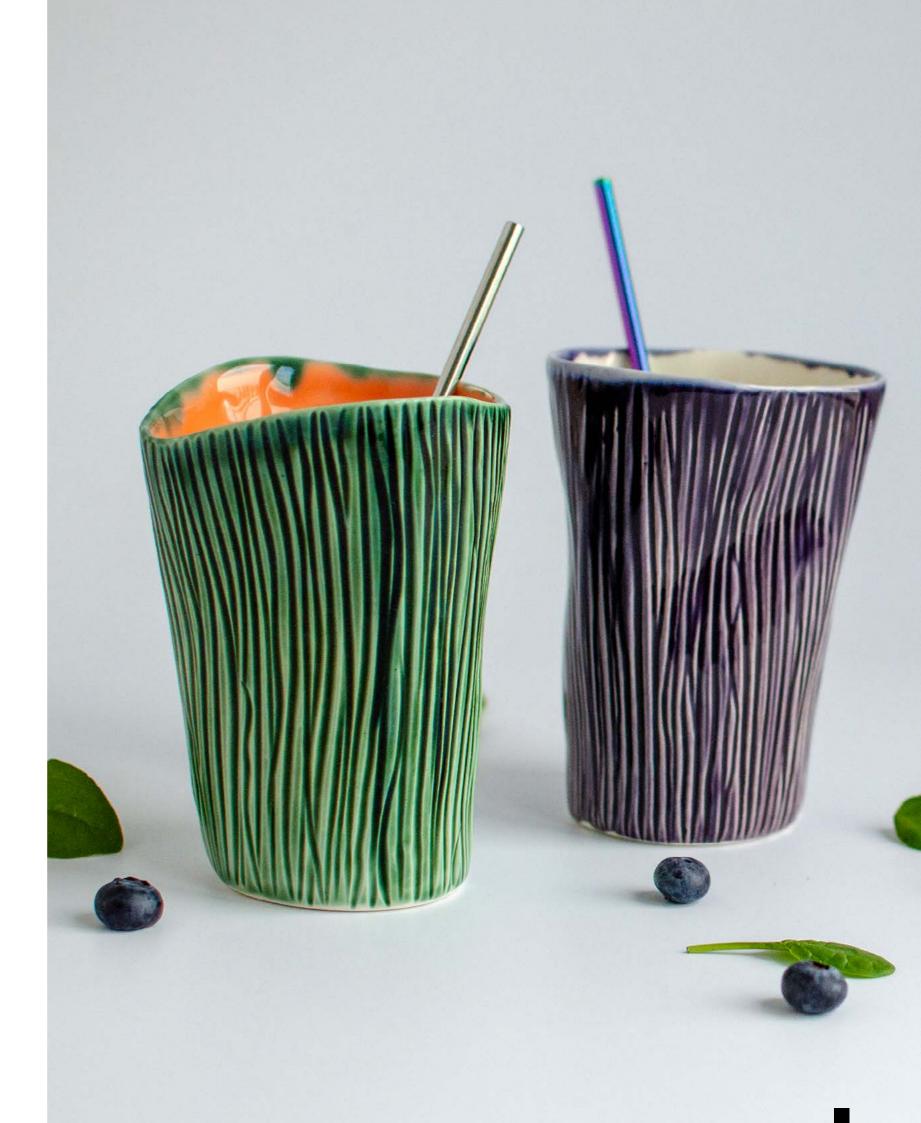

## Customize your set by choosing:

- cups;
- metal or glass straws;
- different kinds of superfood.

# Smoothie time.

refresh & revitalize

These big textured cups are designed to enhance healthy smoothie experience. Available in 300 ml or 600 ml sizes, these cups offer ample capacity for nutrient-packed creations. The unique textured design adds a touch of sophistication and grip, ensuring a comfortable and secure hold. Alongside these cups, we provide a specially curated mix for healthy smoothies, packed with wholesome ingredients for the body.