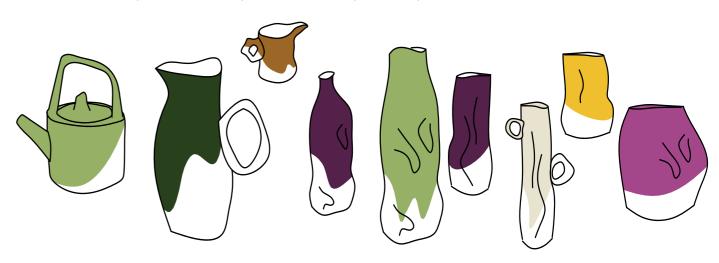

# Shapes and sizes.

TEAPOTS, BOTTLES, PITCHERS, JUGS, VASES UP TO 1200 ml

POTTERY & POETRY