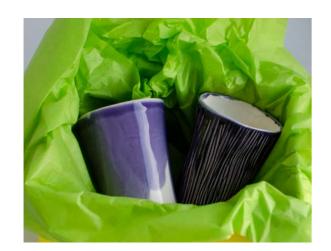

## Customize your set by choosing:

- cups;
- metal or glass straws;
- different kinds of superfood.

# Smoothie time.

refresh & revitalize

These big textured cups are designed to enhance healthy smoothie experience. Available in 300 ml or 600 ml sizes, these cups offer ample capacity for nutrient-packed creations. The unique textured design adds a touch of sophistication and grip, ensuring a comfortable and secure hold. Alongside these cups, we provide a specially curated mix for healthy smoothies, packed with wholesome ingredients for the body.