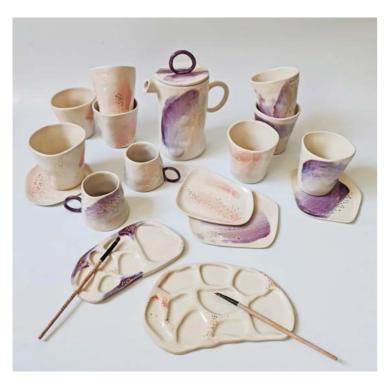

So elegant and inspiring, this set of porcelain paint palette, paint water cup and brush is created as an invitation to slow down and tap into boundless creative potential.

This set is a testament to the idea that creativity flourishes when we take the time to slow down, to savor the moment, and to fully unfold our artistic potential. It's an ode to the power of

self-expression and the beauty that emerges when we let our imaginations run wild.

So, embrace this set as more than just tools. Consider it a companion on artistic odyssey, a reminder to pause, breathe, and let your creativity flourish. It's an embodiment of elegance and inspiration, waiting to be your partner in every stroke of your artistic journey.