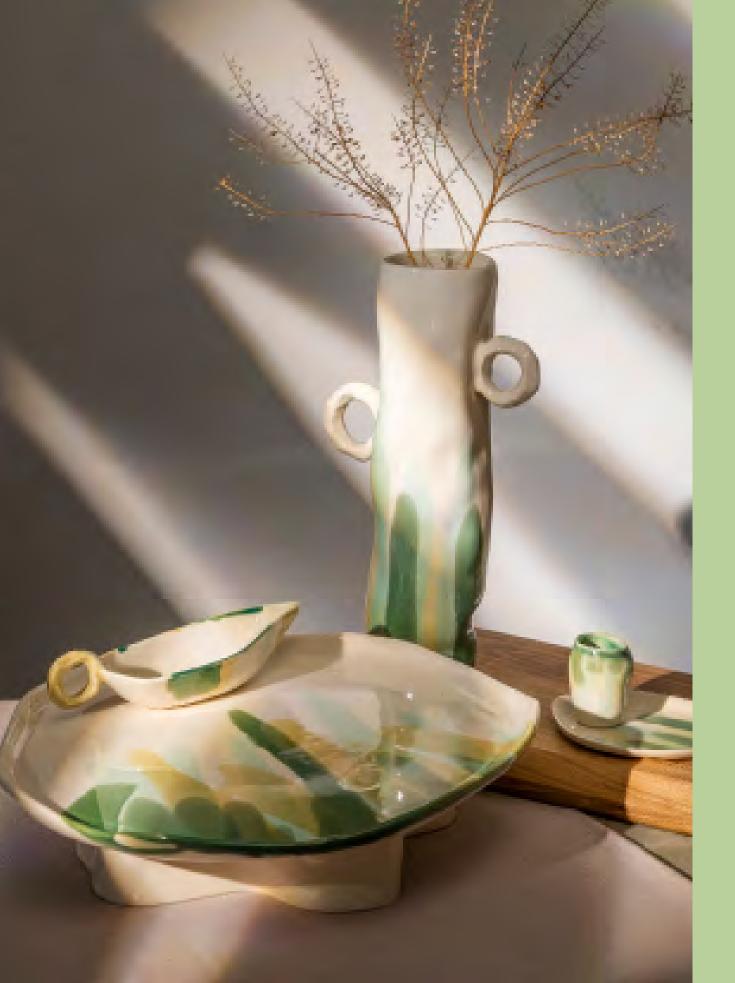

### VASE

#### FLOWER DESIGN

sage canna tulip

Size: H45 cm

dandelion

sage green

peach fuzz

lavender

purple pink

### VASE WITH HANDIES

peach fuzz

purple pink

## WEAVY SHELL SERVING BOWL

## WEAVY SHELL SERVING BOWL ON STAND

sage
canna
lavender
tulip
forget-me-not
dandelion

size: 50 cm