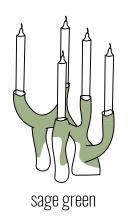

## 5-CANDIE CANDELABRA

approx. sizes: 20 x 20 x 42 cm materials: walnut wood and porcelain variatios: white or multicolor