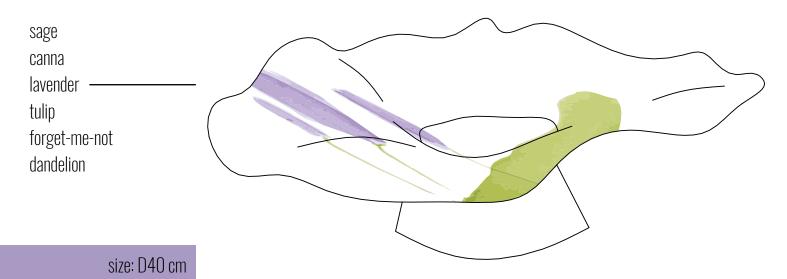

## WEAVY SHELL SERVING BOWL ON STAND

sage
canna
lavender
tulip
forget-me-not
dandelion

size: 50 cm