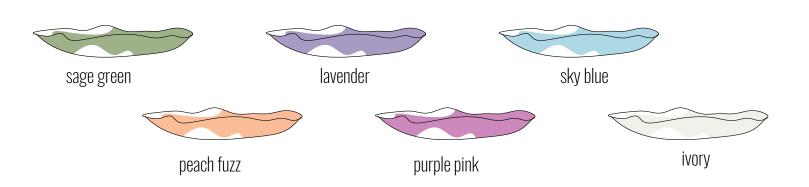

## SERVING TRAY

Mix and match sizes, hues, and patterns effortlessly.
This curated collection is designed to ensure seamless coordination, allowing each piece to effortlessly complement the others.



sizes

XL size: 50/30 cm L size: 40/25 cm M size: 35/20 cm S size: 30/18 cm























FLOWER DESIGN

















sage canna

canna

lavender



size: D40 cm

### WEAVY SERVING BOWL

#### COLOR DESIGN



sage green



lavender



sky blue





purple pink



ivory





## 3-EGED WeavY SERVING BOWL





















## TULP SERVING BOWL





sage

canna

lavender

tulip

forget-me-not dandelion

size: D50 cm

## WEAVY SHELL SERVING BOWL







## WEAVY SHELL SERVING BOWL ON STAND





sage
canna
lavender
tulip
forget-me-not
dandelion

size: 50 cm

# ELONGATED SERVING BOWL







size: 50 cm

# 4-EGED ELONGATED SERVING BOWL



sage green



lavender



sky blue









sage
canna
lavender
tulip ———
forget-me-not
juniper



size: 35 cm

## CAKE STAND







sage green

lavender

sky blue







peach fuzz

purple pink

ivory



### TEA CUP WITH PLATE



size of the cup: D13 H6 cm size of the plate: 8 x 10 cm capacity of the cup: 80 ml

#### COLOR DESIGN







peach fuzz



lavender



purple pink



sky blue



ivory

#### FLOWER DESIGN







lavender



tulip





forget-me-not

dandelion



canna

size of the cup: D4 H7 cm size of the plate: 8 x 10 cm capacity of the cup: 80 ml

## COFFEE CUP WITH PLATE

#### COLOR DESIGN















sage green

peach fuzz

lavender

purple pink

sky blue

ivory

#### FLOWER DESIGN



sage



canna



lavender



tulip