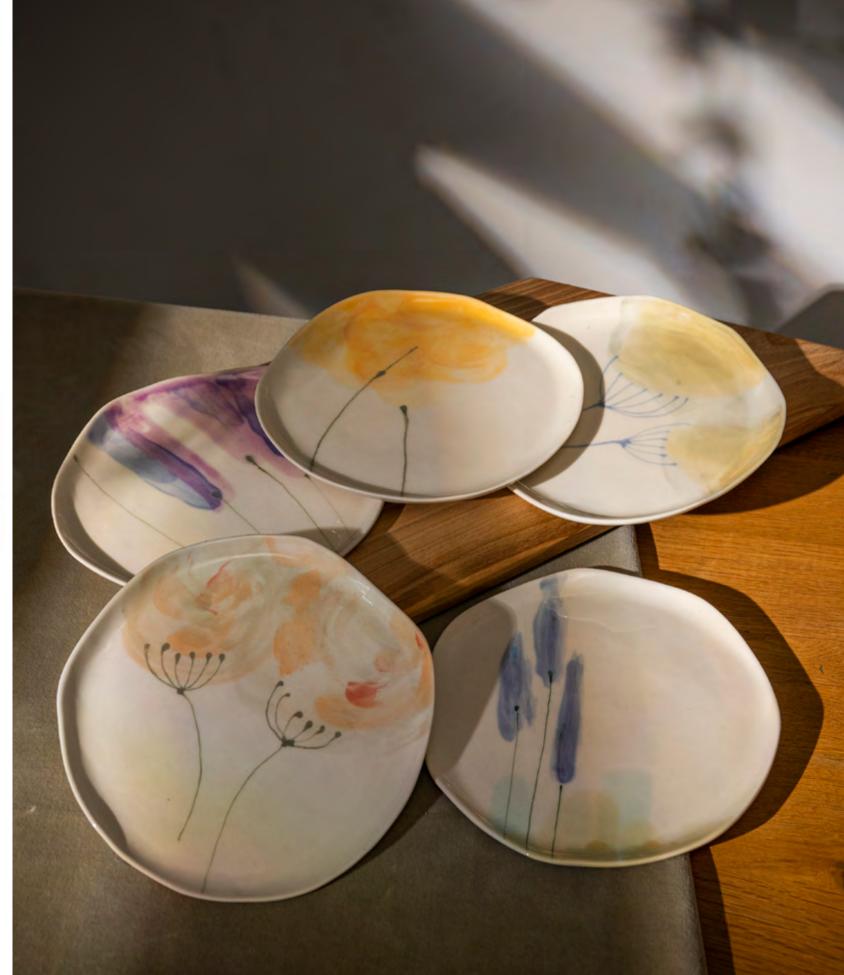

## LaLi collection

The 2024 Collection introduces a breath of freshness, evoking a spring mood that soothes the senses. Organic forms take on a bolder presence, showcasing the expansive scope of the artist's creativity. Soft, pastel colors inspired by nature dominate, with hand-painted flowers serving as the exquisite finishing touch.

This collection is meticulously crafted to enable seamless pairing of each product, irrespective of model or color. Effortlessly create your own curated set that looks stunning in any scenario. With endless possibilities, every combination is not only possible but also beautiful.

## DINNER PLATE

peach fuzz

lavender

purple pink

ivory

## SIDE PLATE

size: D19-20 cm tip: mix and match your dinner and side plates

size: D22 cm, H4 cm capacity: 350 ml