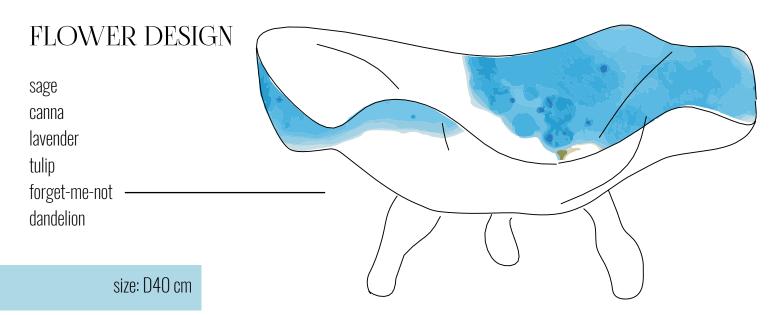

XL size: 50/30 cm L size: 40/25 cm M size: 35/20 cm S size: 30/18 cm

FLOWER DESIGN

sage canna

canna

lavender

size: D40 cm

## TULP SERVING BOWL

sage

canna

lavender

tulip

forget-me-not dandelion

size: D50 cm