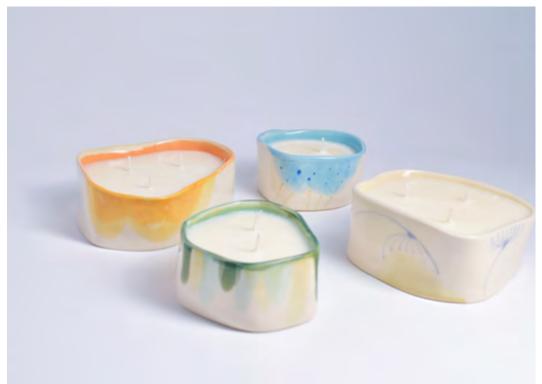

lion



Size: H25 cm

### LONG WEAVY VASE

#### COLOR DESIGN



sage green



lavender



sky blue





purple pink

ivory

#### FLOWER DESIGN



sage canna lavender tulip forget-me-not - dandelion

Size: L50 cm



## 7-CANDE CANDELABRA

size: 43 x 43 x 43 cm materials: walnut wood and porcelain variatios: white or multicolor









## 5-CANDIE CANDELABRA







approx. sizes: 20 x 20 x 42 cm materials: walnut wood and porcelain variatios: white or multicolor



# 5-CANDIE LONG CANDELABRA

size: 50 x 20 x 42 cm materials: walnut wood and porcelain variatios: white or multicolor

























ivory







sage green



peach fuzz



lavender



purple pink



sky blue



ivory





















#### COLOR DESIGN







lavender



purple pink







ivory





## CANDE CUP



sizes: 300 or 400 ml

#### FLOWER DESIGN



sage sea salt & sage fragrance



lavender lavender garden fragrance



forget-me-not sandalwood fragrance



canna blooming paradise fragrance



tulip pink pepper & peony blush fragrance



dandelion dark olibanum fragrance



## PORCELAIN REED DIFFUSER



size: 200 ml



sage sea salt & sage fragrance



lavender lavender garden fragrance



forget-me-not sandalwood fragrance



canna blooming paradise fragrance



tulip pink pepper & peony blush fragrance



dandelion dark olibanum fragrance