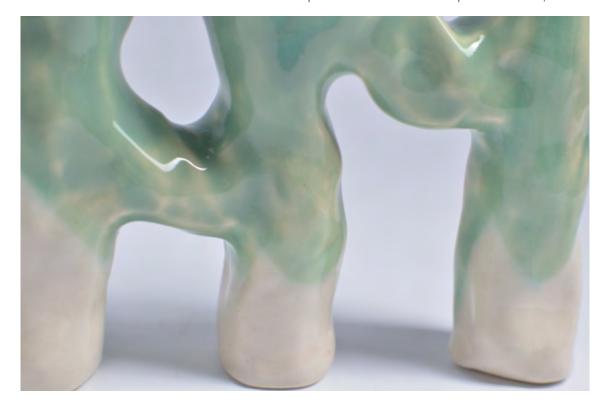

## 7-CANDE CANDELABRA

size: 43 x 43 x 43 cm materials: walnut wood and porcelain variatios: white or multicolor

## 5-CANDIE CANDELABRA

approx. sizes: 20 x 20 x 42 cm materials: walnut wood and porcelain variatios: white or multicolor

# 5-CANDIE LONG CANDELABRA

size: 50 x 20 x 42 cm materials: walnut wood and porcelain variatios: white or multicolor

ivory

sage green

peach fuzz

lavender

purple pink

sky blue