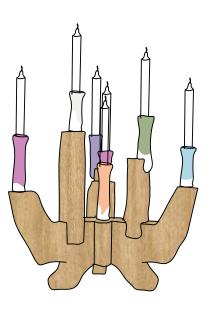

## 7-CANDE CANDELABRA

size: 43 x 43 x 43 cm materials: walnut wood and porcelain variatios: white or multicolor