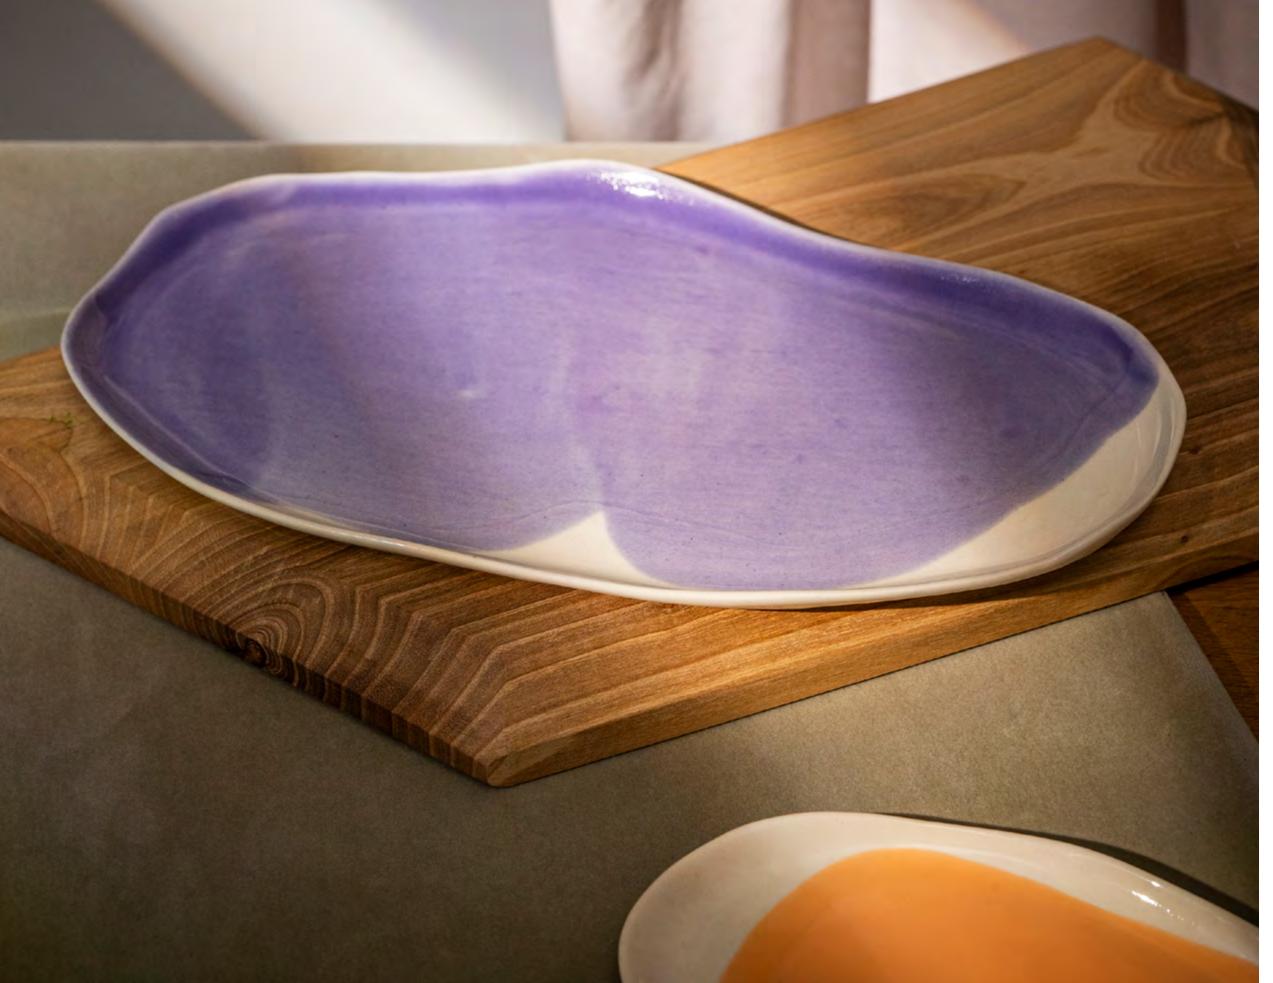

## SERVING TRAY

Mix and match sizes, hues, and patterns effortlessly.
This curated collection is designed to ensure seamless coordination, allowing each piece to effortlessly complement the others.

sizes

XL size: 50/30 cm L size: 40/25 cm M size: 35/20 cm S size: 30/18 cm

FLOWER DESIGN

sage canna

canna

lavender

size: D40 cm