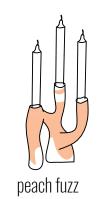

OR DESIGN

ivory

sky blue

#### FLOWER DESIGN



sage canna lavender tulip forget-me-not dandelion



Size: H25 cm

### LONG WEAVY VASE

#### COLOR DESIGN



sage green



lavender



sky blue





purple pink

ivory

#### FLOWER DESIGN



sage canna lavender tulip forget-me-not - dandelion

Size: L50 cm



## 7-CANDE CANDELABRA

size: 43 x 43 x 43 cm materials: walnut wood and porcelain variatios: white or multicolor









## 5-CANDIE CANDELABRA







approx. sizes: 20 x 20 x 42 cm materials: walnut wood and porcelain variatios: white or multicolor



# 5-CANDIE LONG CANDELABRA

size: 50 x 20 x 42 cm materials: walnut wood and porcelain variatios: white or multicolor

























ivory







sage green



peach fuzz



lavender



purple pink



sky blue



ivory





















#### COLOR DESIGN







lavender



purple pink







ivory





## CANDE CUP



sizes: 300 or 400 ml

#### FLOWER DESIGN



sage sea salt & sage fragrance



lavender lavender garden fragrance



forget-me-not sandalwood fragrance



canna blooming paradise fragrance



tulip pink pepper & peony blush fragrance



dandelion dark olibanum fragrance



## PORCELAIN REED DIFFUSER



size: 200 ml



sage sea salt & sage fragrance



lavender lavender garden fragrance



forget-me-not sandalwood fragrance



canna blooming paradise fragrance



tulip pink pepper & peony blush fragrance



dandelion dark olibanum fragrance