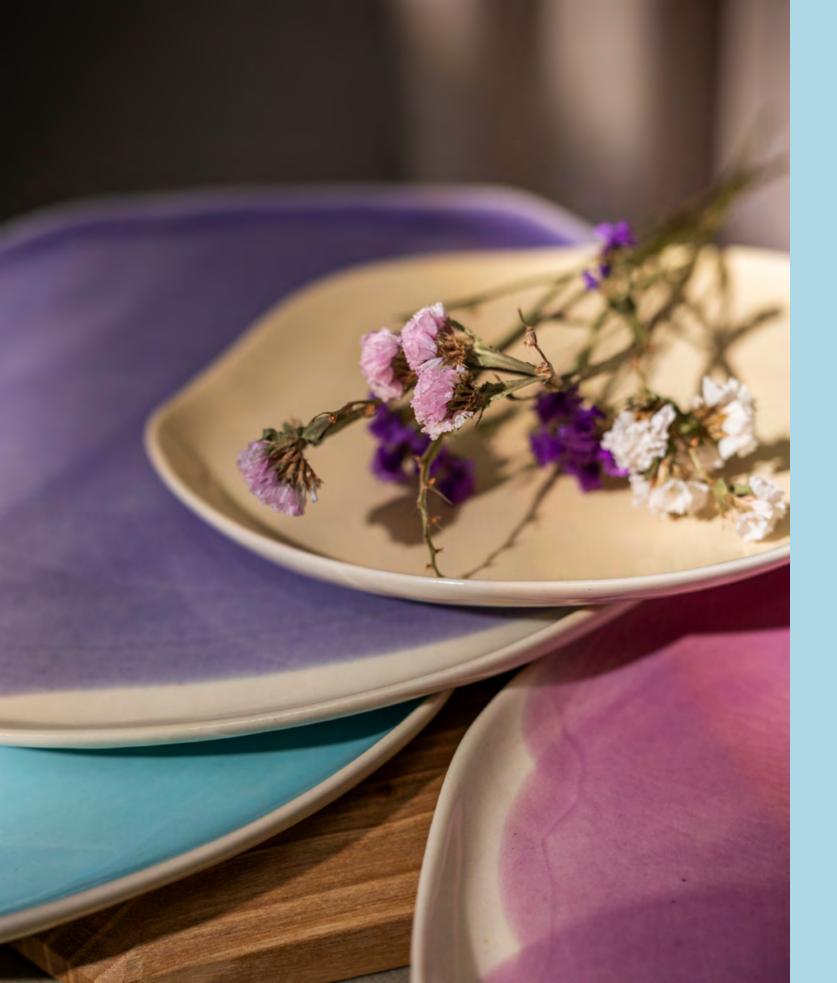

## LaLi collection

The 2024 Collection introduces a breath of freshness, evoking a spring mood that soothes the senses. Organic forms take on a bolder presence, showcasing the expansive scope of the artist's creativity. Soft, pastel colors inspired by nature dominate, with hand-painted flowers serving as the exquisite finishing touch.

This collection is meticulously crafted to enable seamless pairing of each product, irrespective of model or color. Effortlessly create your own curated set that looks stunning in any scenario. With endless possibilities, every combination is not only possible but also beautiful.

## SIDE PLATE

size: D19-20 cm tip: mix and match your dinner and side plates

size: D22 cm, H4 cm capacity: 350 ml