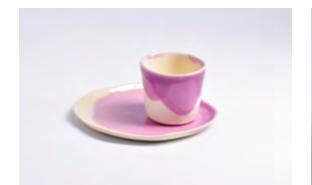

### TEA CUP WITH PLATE

size of the cup: D13 H6 cm size of the plate: 8 x 10 cm capacity of the cup: 80 ml

#### COLOR DESIGN

peach fuzz

lavender

purple pink

sky blue

ivory