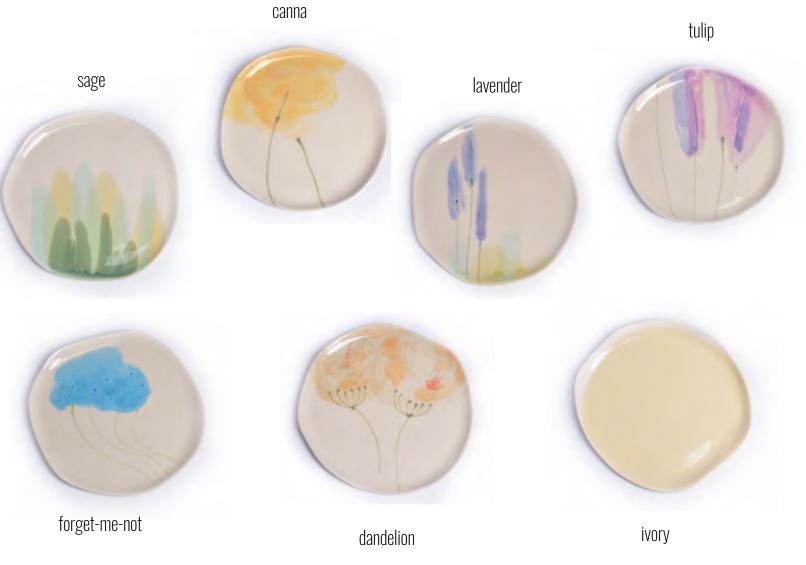

## FLOWER Line

Every Pottery & Poetry item travels multiple times through a set of hands before a block of clay is transformed into a piece of art. We hand-built, dry and retouch each product carefully before it's bisque fired in the kiln. Then we sand it to smooth the surface, hand-glaze and fire once again.

XL size: 50/30 cm L size: 40/25 cm M size: 35/20 cm S size: 30/18 cm

FLOWER DESIGN

sage canna

canna

lavender

size: D40 cm

## TULP SERVING BOWL

sage

canna

lavender

tulip

forget-me-not dandelion

size: D50 cm

## WEAVY SHELL SERVING BOWL ON STAND

sage
canna
lavender
tulip
forget-me-not
dandelion

size: 50 cm

# 4-EGED ELONGATED SERVING BOWL

sage green

lavender

sky blue

sage
canna
lavender
tulip ———
forget-me-not
juniper

size: 35 cm

#### FLOWER DESIGN

lavender

tulip

forget-me-not

dandelion

canna

size of the cup: D4 H7 cm size of the plate: 8 x 10 cm capacity of the cup: 80 ml

#### FLOWER DESIGN

sage

canna

lavender

tulip

forget-me-not

dandelion

capacity: 280 ml

#### FLOWER DESIGN

sage

canna

lavender

tulip

forget-me-not

dandelion

#### FLOWER DESIGN

sage canna tulip

Size: H45 cm

dandelion

sage green

peach fuzz

lavender

purple pink

#### FLOWER DESIGN

sage canna lavender tulip forget-me-not dandelion

Size: H35 cm

#### FLOWER DESIGN

sage canna lavender tulip forget-me-not dandelion

Size: H25 cm

#### FLOWER DESIGN

sage canna lavender tulip forget-me-not - dandelion

Size: L50 cm

#### FLOWER DESIGN

sage sea salt & sage fragrance

lavender lavender garden fragrance

forget-me-not sandalwood fragrance

canna blooming paradise fragrance

tulip pink pepper & peony blush fragrance

dandelion dark olibanum fragrance

## PORCELAIN REED DIFFUSER

size: 200 ml

sage sea salt & sage fragrance

lavender lavender garden fragrance

forget-me-not sandalwood fragrance

canna blooming paradise fragrance

tulip pink pepper & peony blush fragrance