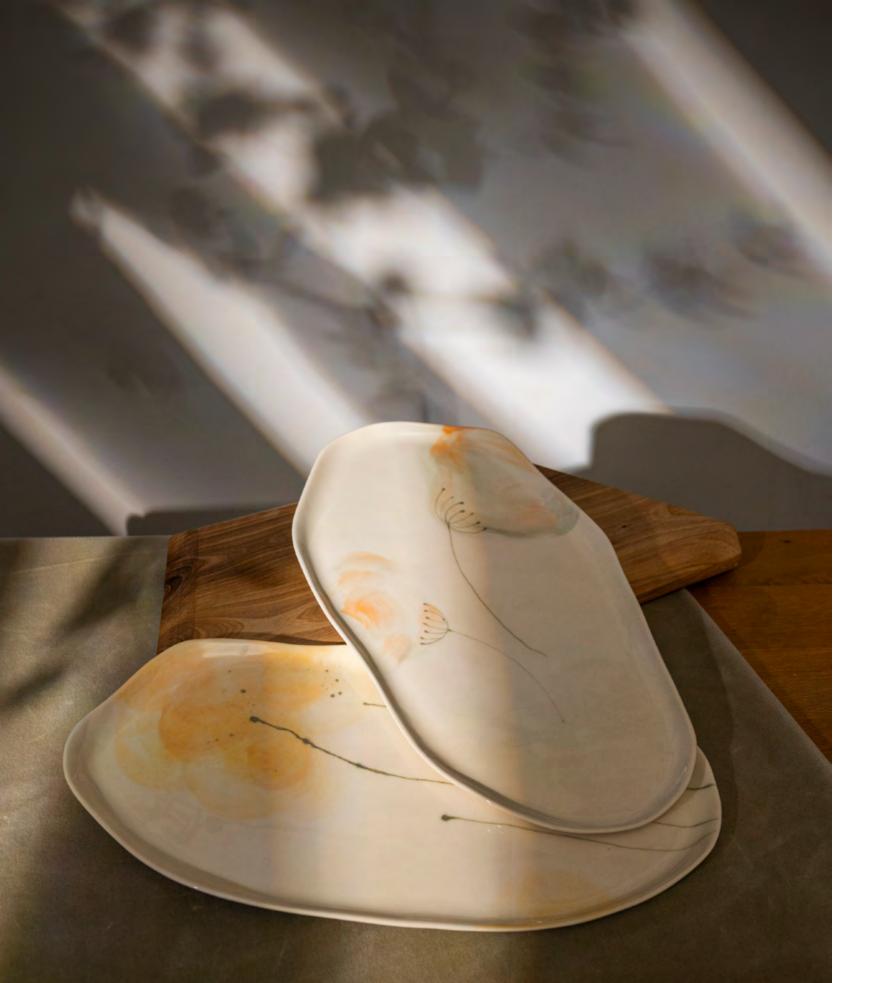

## SERVING TRAY

Mix and match sizes, hues, and patterns effortlessly.
This curated collection is designed to ensure seamless coordination, allowing each piece to effortlessly complement the others.

sizes

XL size: 50/30 cm L size: 40/25 cm M size: 35/20 cm S size: 30/18 cm

FLOWER DESIGN

sage canna

canna

lavender

size: D40 cm