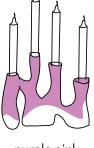

# 5-CANDIE LONG CANDELABRA

size: 50 x 20 x 42 cm materials: walnut wood and porcelain variatios: white or multicolor

ivory

sage green

peach fuzz

lavender

purple pink

sky blue

#### COLOR DESIGN

lavender

purple pink

ivory