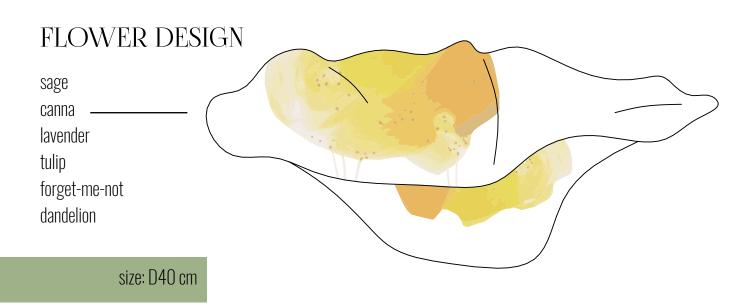

XL size: 50/30 cm L size: 40/25 cm M size: 35/20 cm S size: 30/18 cm

FLOWER DESIGN

sage canna

canna

lavender

size: D40 cm