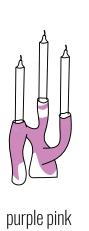

ESIGN

ivory

sky blue

#### FLOWER DESIGN



sage canna lavender tulip forget-me-not dandelion



Size: H25 cm

### LONG WEAVY VASE

#### COLOR DESIGN



sage green



lavender



sky blue





purple pink

ivory

#### FLOWER DESIGN



sage canna lavender tulip forget-me-not - dandelion

Size: L50 cm



## 7-CANDE CANDELABRA

size: 43 x 43 x 43 cm materials: walnut wood and porcelain variatios: white or multicolor









## 5-CANDIE CANDELABRA







approx. sizes: 20 x 20 x 42 cm materials: walnut wood and porcelain variatios: white or multicolor



# 5-CANDIE LONG CANDELABRA

size: 50 x 20 x 42 cm materials: walnut wood and porcelain variatios: white or multicolor

























ivory







sage green



peach fuzz



lavender



purple pink



sky blue



ivory





















#### COLOR DESIGN







lavender



purple pink







ivory





## CANDE CUP



sizes: 300 or 400 ml

#### FLOWER DESIGN



sage sea salt & sage fragrance



lavender lavender garden fragrance



forget-me-not sandalwood fragrance



canna blooming paradise fragrance



tulip pink pepper & peony blush fragrance



dandelion dark olibanum fragrance



## PORCELAIN REED DIFFUSER



size: 200 ml



sage sea salt & sage fragrance



lavender lavender garden fragrance



forget-me-not sandalwood fragrance



canna blooming paradise fragrance



tulip pink pepper & peony blush fragrance



dandelion dark olibanum fragrance