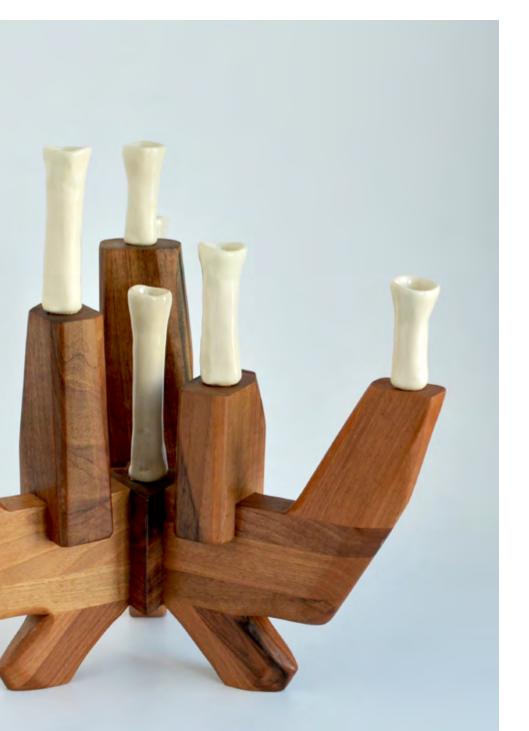

## 7-CANDE CANDELABRA

size: 43 x 43 x 43 cm materials: walnut wood and porcelain variatios: white or multicolor