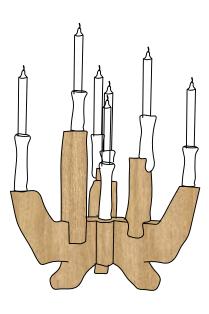

## 7-CANDE CANDELABRA

size: 43 x 43 x 43 cm materials: walnut wood and porcelain variatios: white or multicolor