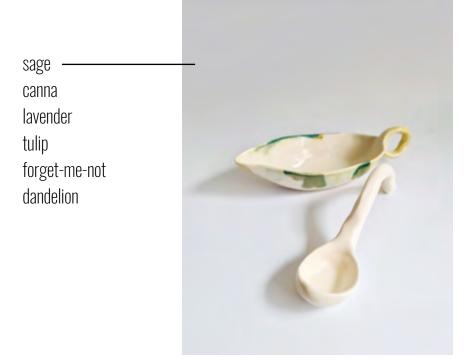

## TULP SERVING BOWL

sage

canna

lavender

tulip

forget-me-not dandelion

size: D50 cm

## WEAVY SHELL SERVING BOWL ON STAND

sage
canna
lavender
tulip
forget-me-not
dandelion

size: 50 cm