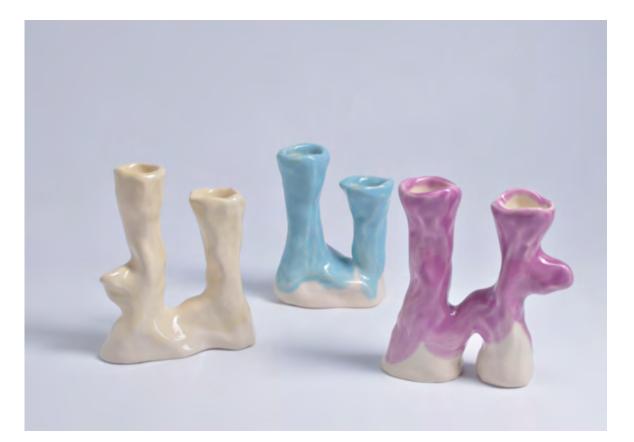

vory

sky blue

#### FLOWER DESIGN



sage canna lavender tulip forget-me-not dandelion



Size: H25 cm

### LONG WEAVY VASE

#### COLOR DESIGN



sage green



lavender



sky blue





purple pink

ivory

#### FLOWER DESIGN



sage canna lavender tulip forget-me-not - dandelion

Size: L50 cm



## 7-CANDE CANDELABRA

size: 43 x 43 x 43 cm materials: walnut wood and porcelain variatios: white or multicolor









## 5-CANDIE CANDELABRA







approx. sizes: 20 x 20 x 42 cm materials: walnut wood and porcelain variatios: white or multicolor



# 5-CANDIE LONG CANDELABRA

size: 50 x 20 x 42 cm materials: walnut wood and porcelain variatios: white or multicolor

























ivory







sage green



peach fuzz



lavender



purple pink



sky blue



ivory





















#### COLOR DESIGN







lavender



purple pink







ivory





## CANDE CUP



sizes: 300 or 400 ml

#### FLOWER DESIGN



sage sea salt & sage fragrance



lavender lavender garden fragrance



forget-me-not sandalwood fragrance



canna blooming paradise fragrance



tulip pink pepper & peony blush fragrance



dandelion dark olibanum fragrance



## PORCELAIN REED DIFFUSER



size: 200 ml



sage sea salt & sage fragrance



lavender lavender garden fragrance



forget-me-not sandalwood fragrance



canna blooming paradise fragrance



tulip pink pepper & peony blush fragrance



dandelion dark olibanum fragrance