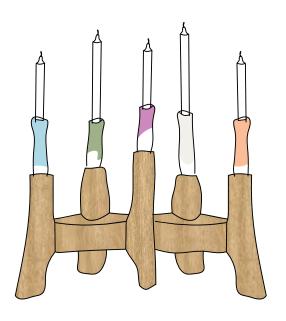

## 5-CANDIE CANDELABRA

approx. sizes: 20 x 20 x 42 cm materials: walnut wood and porcelain variatios: white or multicolor