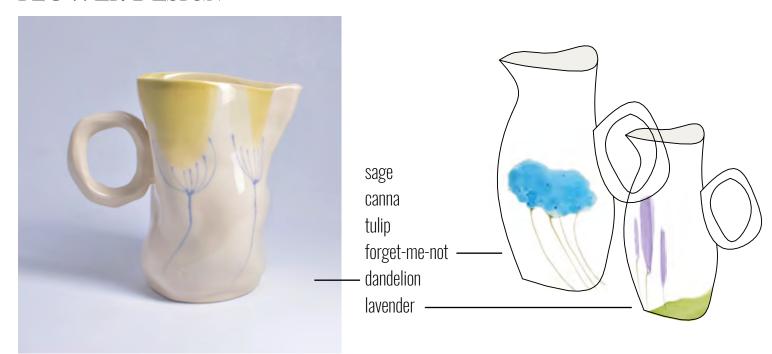

ndelion



canna

size of the cup: D4 H7 cm size of the plate: 8 x 10 cm capacity of the cup: 80 ml

## COFFEE CUP WITH PLATE

#### COLOR DESIGN















sage green

peach fuzz

lavender

purple pink

sky blue

ivory

#### FLOWER DESIGN



sage



canna



lavender



tulip





forget-me-not

dandelion





capacity: 280 ml

## WATER CUP

#### COLOR DESIGN



sage green



peach fuzz



lavender



purple pink



sky blue



ivory

#### FLOWER DESIGN



sage



canna



lavender



tulip



forget-me-not



dandelion







## CAPPUCCINO CUP WITH PLATE

capacity: 120 ml

#### COLOR DESIGN



sage green



peach fuzz



lavender



purple pink



sky blue





ivory

#### FLOWER DESIGN



sage

canna





lavender



tulip



forget-me-not



dandelion



## JUG

#### FLOWER DESIGN



Capacity: 800 or 1000 ml







## SAUCE POT WITH SERVING SPON

FLOWER DESIGN

Capacity: 300 ml











Decoration



### VASE

#### FLOWER DESIGN

sage canna tulip







Size: H45 cm

dandelion



sage green



peach fuzz



lavender



purple pink







### VASE WITH HANDIES





peach fuzz





purple pink

#### COLOR DESIGN





#### FLOWER DESIGN



sage canna lavender tulip forget-me-not dandelion



Size: H35 cm

## WIDE VASE







peach fuzz





purple pink





COLOR DESIGN

ivory

sky blue

#### FLOWER DESIGN



sage canna lavender tulip forget-me-not dandelion



Size: H25 cm

### LONG WEAVY VASE

#### COLOR DESIGN



sage green



lavender



sky blue





purple pink

ivory

#### FLOWER DESIGN



sage canna lavender tulip forget-me-not - dandelion

Size: L50 cm



##