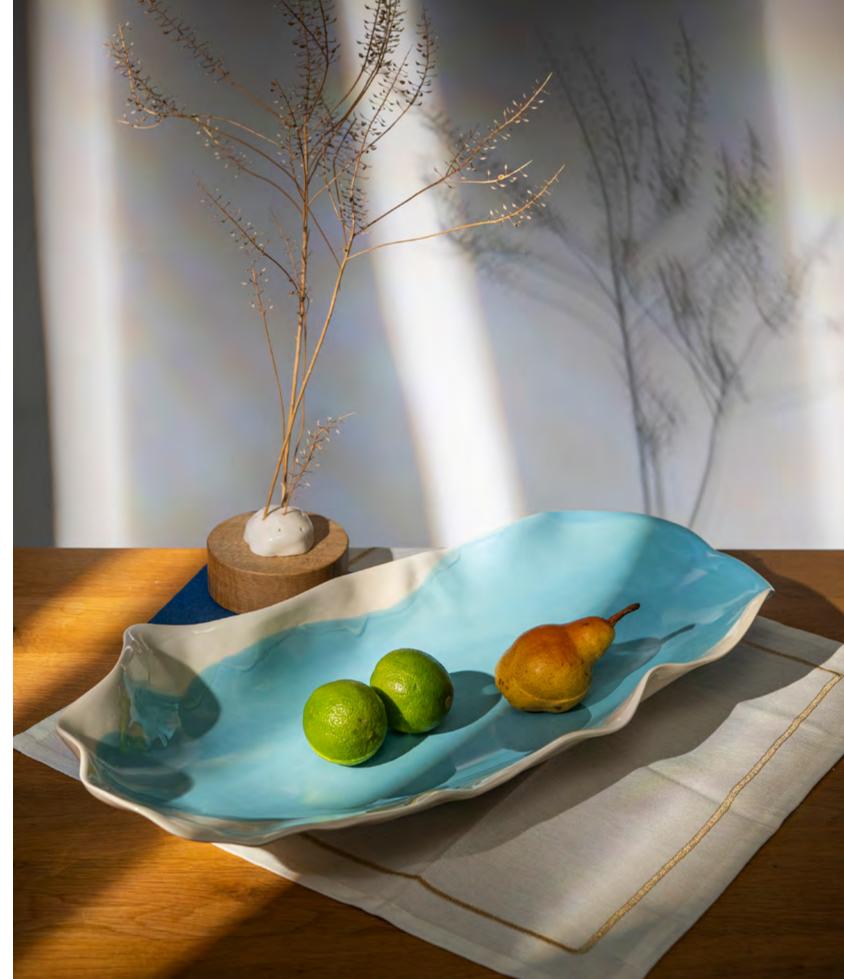

## TULP SERVING BOWL

sage

canna

lavender

tulip

forget-me-not dandelion

size: D50 cm

# ELONGATED SERVING BOWL

size: 50 cm