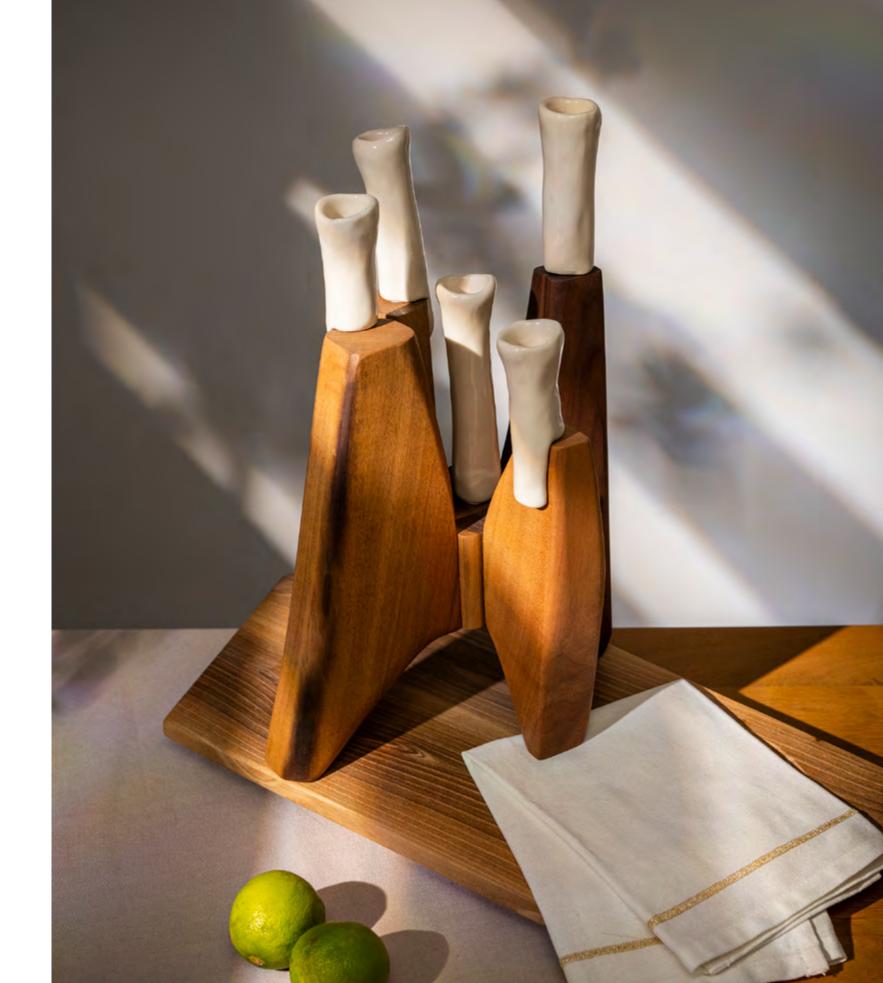

## 7-CANDE CANDELABRA

size: 43 x 43 x 43 cm materials: walnut wood and porcelain variatios: white or multicolor

## 5-CANDIE CANDELABRA

approx. sizes: 20 x 20 x 42 cm materials: walnut wood and porcelain variatios: white or multicolor

# 5-CANDIE LONG CANDELABRA

size: 50 x 20 x 42 cm materials: walnut wood and porcelain variatios: white or multicolor

ivory

sage green

peach fuzz

lavender

purple pink

sky blue