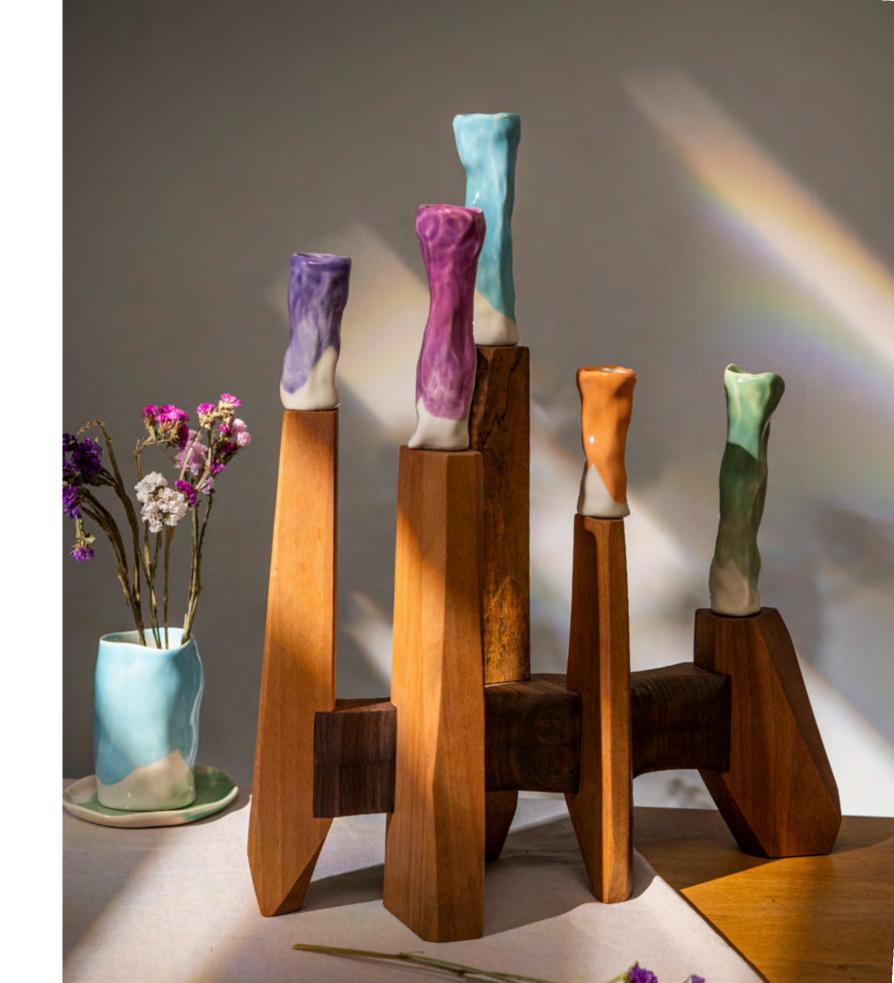

## 5-CANDIE CANDELABRA

approx. sizes: 20 x 20 x 42 cm materials: walnut wood and porcelain variatios: white or multicolor