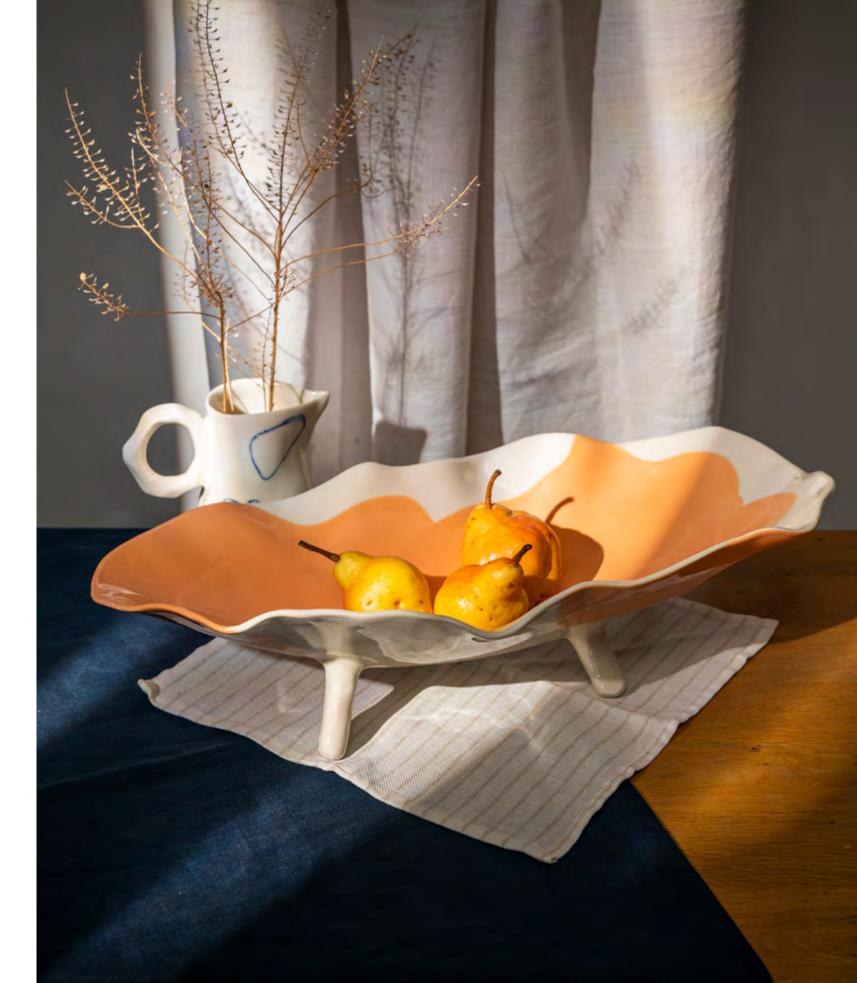

## SERVING TRAY

Mix and match sizes, hues, and patterns effortlessly.
This curated collection is designed to ensure seamless coordination, allowing each piece to effortlessly complement the others.

sizes

XL size: 50/30 cm L size: 40/25 cm M size: 35/20 cm S size: 30/18 cm

FLOWER DESIGN

sage canna

canna

lavender

size: D40 cm