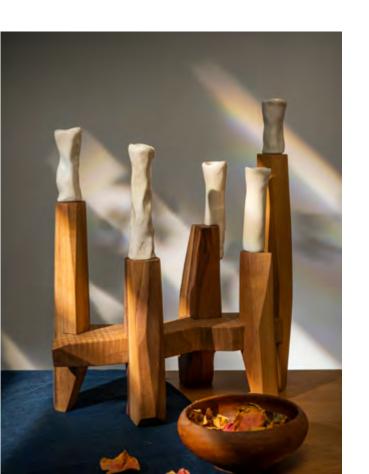

## 5-CANDIE CANDELABRA

approx. sizes: 20 x 20 x 42 cm materials: walnut wood and porcelain variatios: white or multicolor