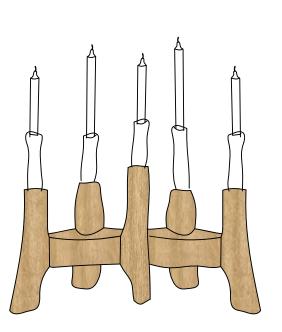

## 5-CANDIE CANDELABRA

approx. sizes: 20 x 20 x 42 cm materials: walnut wood and porcelain variatios: white or multicolor