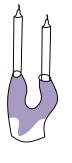

ER DESIGN



sage canna lavender tulip forget-me-not dandelion



Size: H25 cm

### LONG WEAVY VASE

#### COLOR DESIGN



sage green



lavender



sky blue





purple pink

ivory

#### FLOWER DESIGN



sage canna lavender tulip forget-me-not - dandelion

Size: L50 cm



## 7-CANDE CANDELABRA

size: 43 x 43 x 43 cm materials: walnut wood and porcelain variatios: white or multicolor









## 5-CANDIE CANDELABRA







approx. sizes: 20 x 20 x 42 cm materials: walnut wood and porcelain variatios: white or multicolor



# 5-CANDIE LONG CANDELABRA

size: 50 x 20 x 42 cm materials: walnut wood and porcelain variatios: white or multicolor

























ivory







sage green



peach fuzz



lavender



purple pink



sky blue



ivory





















#### COLOR DESIGN







lavender



purple pink







ivory





## CANDE CUP



sizes: 300 or 400 ml

#### FLOWER DESIGN



sage sea salt & sage fragrance



lavender lavender garden fragrance



forget-me-not sandalwood fragrance



canna blooming paradise fragrance



tulip pink pepper & peony blush fragrance



dandelion dark olibanum fragrance



## PORCELAIN REED DIFFUSER



size: 200 ml



sage sea salt & sage fragrance



lavender lavender garden fragrance



forget-me-not sandalwood fragrance



canna blooming paradise fragrance



tulip pink pepper & peony blush fragrance



dandelion dark olibanum fragrance