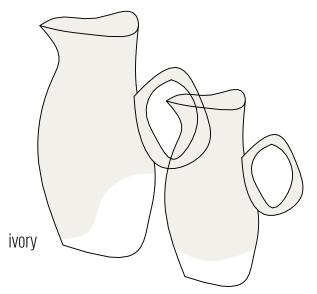

## JUG

#### FLOWER DESIGN

Capacity: 800 or 1000 ml

## DINNER PLATE

peach fuzz

lavender

purple pink

ivory