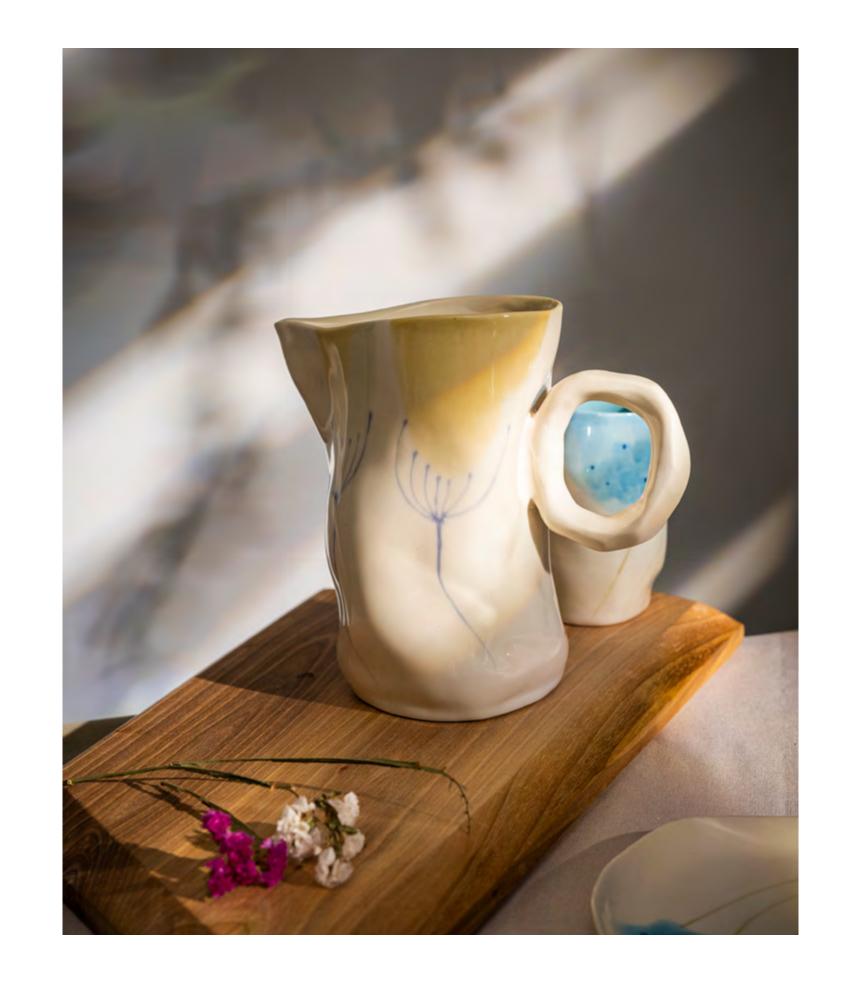

p: D4 H7 cm size of the plate: 8 x 10 cm capacity of the cup: 80 ml

## COFFEE CUP WITH PLATE

#### COLOR DESIGN















sage green

peach fuzz

lavender

purple pink

sky blue

ivory

#### FLOWER DESIGN



sage



canna



lavender



tulip





forget-me-not

dandelion





capacity: 280 ml

## WATER CUP

#### COLOR DESIGN



sage green



peach fuzz



lavender



purple pink



sky blue



ivory

#### FLOWER DESIGN



sage



canna



lavender



tulip



forget-me-not



dandelion







## CAPPUCCINO CUP WITH PLATE

capacity: 120 ml

#### COLOR DESIGN



sage green



peach fuzz



lavender



purple pink



sky blue





ivory

#### FLOWER DESIGN



sage

canna





lavender



tulip



forget-me-not



dandelion



## JUG

#### FLOWER DESIGN



Capacity: 800 or 1000 ml







## SAUCE POT WITH SERVING SPON

FLOWER DESIGN

Capacity: 300 ml











Decoration



### VASE

#### FLOWER DESIGN

sage canna tulip







Size: H45 cm

dandelion



sage green



peach fuzz



lavender



purple pink







### VASE WITH HANDIES





peach fuzz





purple pink

#### COLOR DESIGN





#### FLOWER DESIGN



sage canna lavender tulip forget-me-not dandelion



Size: H35 cm

## WIDE VASE







peach fuzz





purple pink





COLOR DESIGN

ivory

sky blue

#### FLOWER DESIGN



sage canna lavender tulip forget-me-not dandelion



Size: H25 cm

### LONG WEAVY VASE

#### COLOR DESIGN



sage green



lavender



sky blue





purple pink

ivory

#### FLOWER DESIGN



sage canna lavender tulip forget-me-not - dandelion

Size: L50 cm



## 7-CANDE CANDELABRA

size: 43 x 4