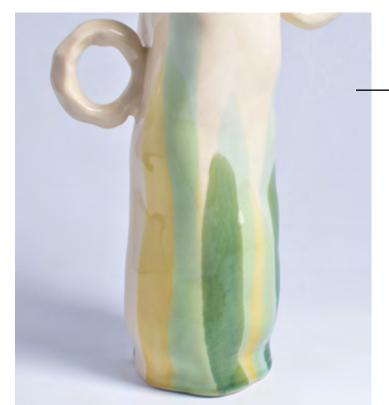

### VASE WITH HANDIES

peach fuzz

purple pink

#### FLOWER DESIGN

sage canna lavender tulip forget-me-not dandelion

Size: H35 cm