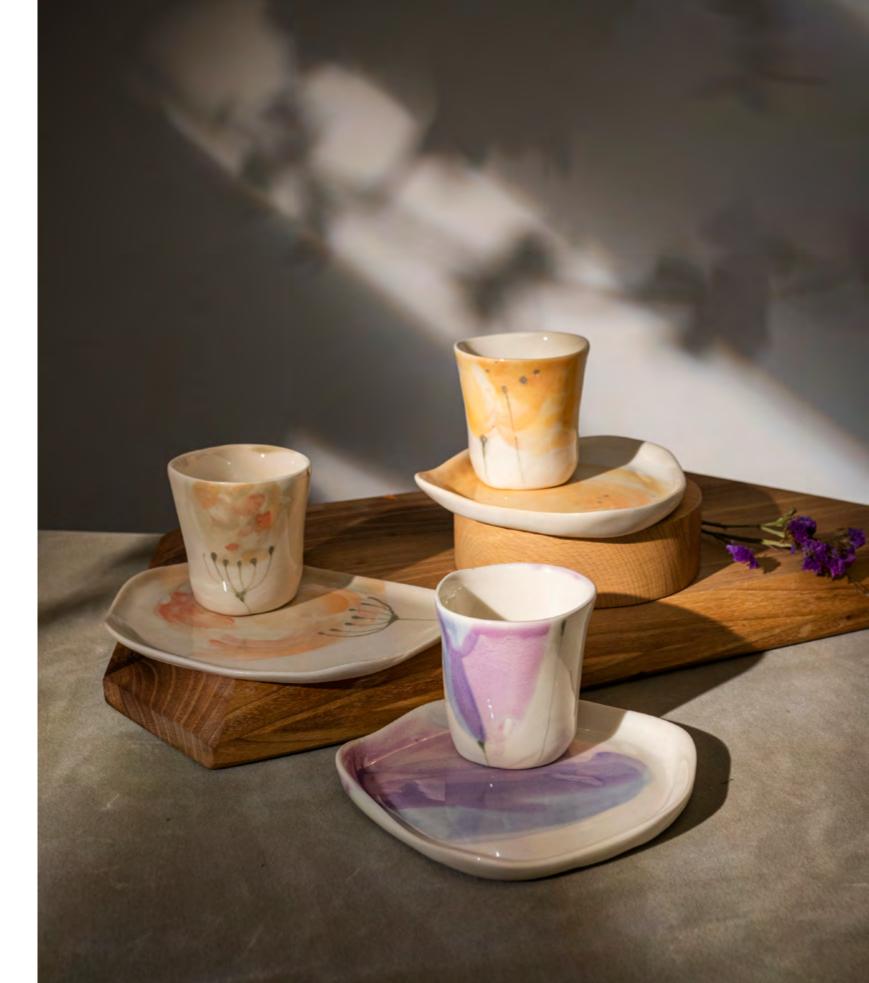

## LaLi collection

The 2024 Collection introduces a breath of freshness, evoking a spring mood that soothes the senses. Organic forms take on a bolder presence, showcasing the expansive scope of the artist's creativity. Soft, pastel colors inspired by nature dominate, with hand-painted flowers serving as the exquisite finishing touch.

This collection is meticulously crafted to enable seamless pairing of each product, irrespective of model or color. Effortlessly create your own curated set that looks stunning in any scenario. With endless possibilities, every combination is not only possible but also beautiful.

### TEA CUP WITH PLATE

size of the cup: D13 H6 cm size of the plate: 8 x 10 cm capacity of the cup: 80 ml

#### COLOR DESIGN

peach fuzz

lavender

purple pink

sky blue

ivory

#### FLOWER DESIGN

lavender

tulip

forget-me-not

dandelion

canna

size of the cup: D4 H7 cm size of the plate: 8 x 10 cm capacity of the cup: 80 ml