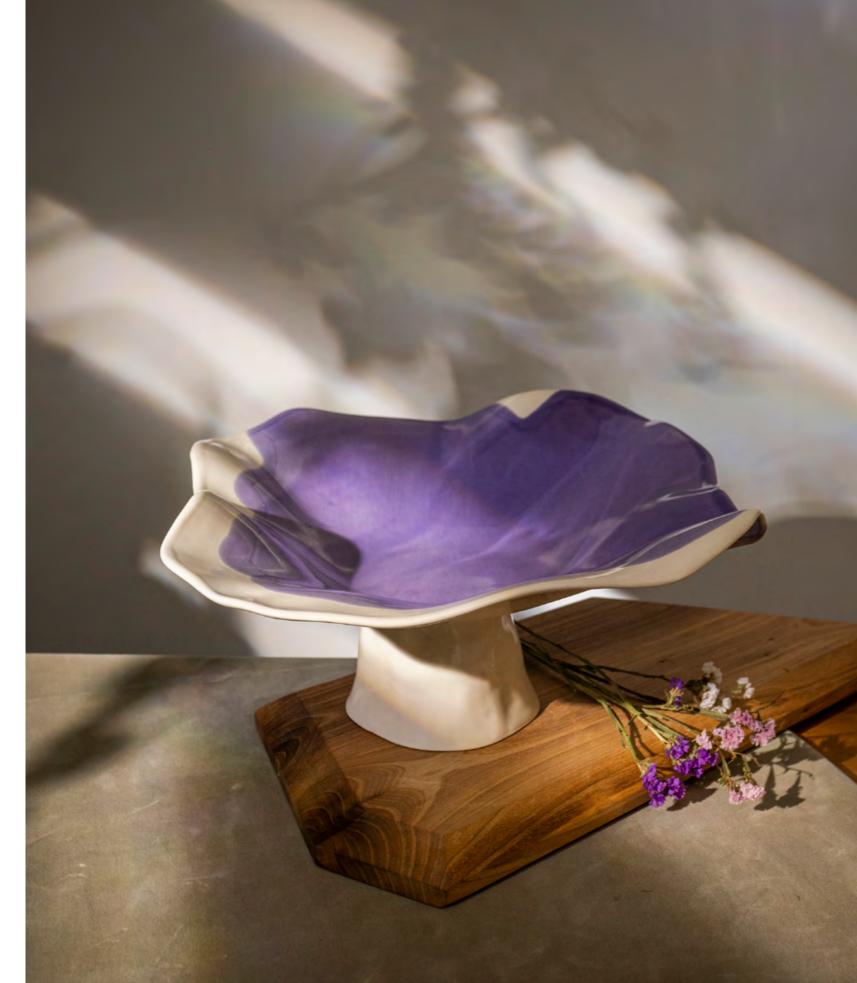

, showcasing its versatility and making it an ideal choice for various meal occasions.





## SERVING TRAY

Mix and match sizes, hues, and patterns effortlessly.
This curated collection is designed to ensure seamless coordination, allowing each piece to effortlessly complement the others.



sizes

XL size: 50/30 cm L size: 40/25 cm M size: 35/20 cm S size: 30/18 cm























FLOWER DESIGN

















sage canna

canna

lavender



size: D40 cm

### WEAVY SERVING BOWL

#### COLOR DESIGN



sage green



lavender



sky blue





purple pink



ivory





## 3-EGED WeavY SERVING BOWL





















## TULP SERVING BOWL





sage

canna

lavender

tulip

forget-me-not dandelion

size: D50 cm

## WEAVY SHELL SERVING BOWL







## WEAVY SHELL SERVING BOWL ON STAND





sage
canna
lavender
tulip
forget-me-not
dandelion

size: 50 cm

# ELONGATED SERVING BOWL







size: 50 cm

# 4-EGED ELONGATED SERVING BOWL



sage green



lavender



sky blue









sage
canna
lavender
tulip ———
forget-me-not
juniper



size: 35 cm

## CAKE STAND







sage green

lavender

sky blue







peach fuzz

purple pink

ivory



### TEA CUP WITH PLATE



size of the cup: D13 H6 cm size of the plate: 8 x 10 cm capacity of the cup: 80 ml

#### COLOR DESIGN







peach fuzz



lavender



purple pink



sky blue



ivory

#### FLOWER DESIGN







lavender



tulip





forget-me-not

dandelion



canna

size of the cup: D4 H7 cm size of the plate: 8 x 10 cm capacity of the cup: 80 ml

## COFFEE CUP WITH PLATE

#### COLOR DESIGN















sage green

peach fuzz

lave