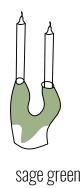

FLOWER DESIGN



sage canna lavender tulip forget-me-not dandelion



Size: H25 cm

### LONG WEAVY VASE

#### COLOR DESIGN



sage green



lavender



sky blue





purple pink

ivory

#### FLOWER DESIGN



sage canna lavender tulip forget-me-not - dandelion

Size: L50 cm



## 7-CANDE CANDELABRA

size: 43 x 43 x 43 cm materials: walnut wood and porcelain variatios: white or multicolor









## 5-CANDIE CANDELABRA







approx. sizes: 20 x 20 x 42 cm materials: walnut wood and porcelain variatios: white or multicolor



# 5-CANDIE LONG CANDELABRA

size: 50 x 20 x 42 cm materials: walnut wood and porcelain variatios: white or multicolor

























ivory







sage green



peach fuzz



lavender



purple pink



sky blue



ivory





















#### COLOR DESIGN







lavender



purple pink







ivory





## CANDE CUP



sizes: 300 or 400 ml

#### FLOWER DESIGN



sage sea salt & sage fragrance



lavender lavender garden fragrance



forget-me-not sandalwood fragrance



canna blooming paradise fragrance



tulip pink pepper & peony blush fragrance



dandelion dark olibanum fragrance



## PORCELAIN REED DIFFUSER



size: 200 ml



sage sea salt & sage fragrance



lavender lavender garden fragrance



forget-me-not sandalwood fragrance



canna blooming paradise fragrance



tulip pink pepper & peony blush fragrance



dandelion dark olibanum fragrance