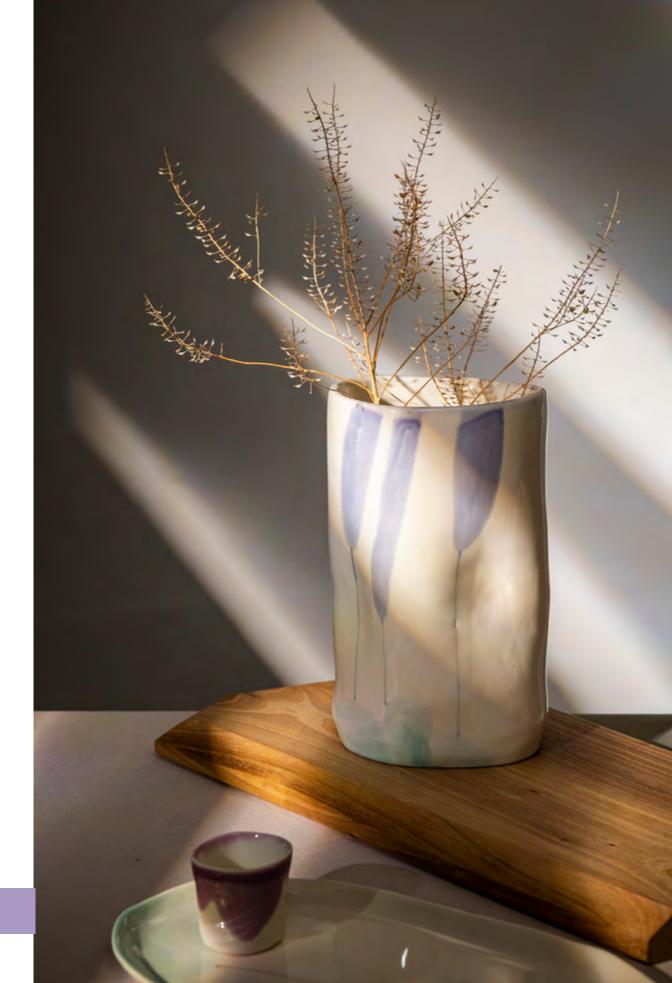

### VASE

#### FLOWER DESIGN

sage canna tulip

Size: H45 cm

dandelion

sage green

peach fuzz

lavender

purple pink