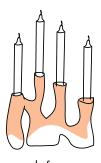

# 5-CANDIE LONG CANDELABRA

size: 50 x 20 x 42 cm materials: walnut wood and porcelain variatios: white or multicolor

ivory

sage green

peach fuzz

lavender

purple pink

sky blue

ivory