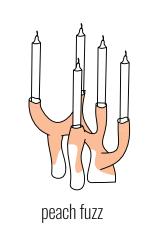

## 5-CANDIE CANDELABRA

approx. sizes: 20 x 20 x 42 cm materials: walnut wood and porcelain variatios: white or multicolor