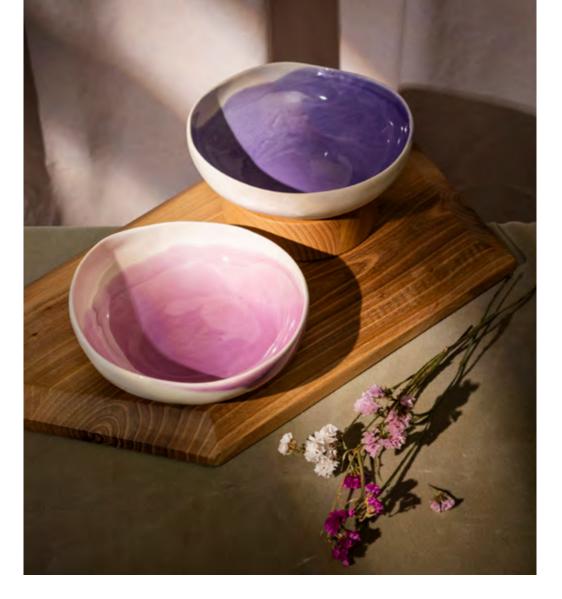

## PASTA BOWL

peach fuzz

lavender

ivory

The pasta bowl is suitable also for serving breakfast or hearty brunch options, showcasing its versatility and making it an ideal choice for various meal occasions.

#### COLOR DESIGN

sage green

lavender

sky blue

purple pink

ivory