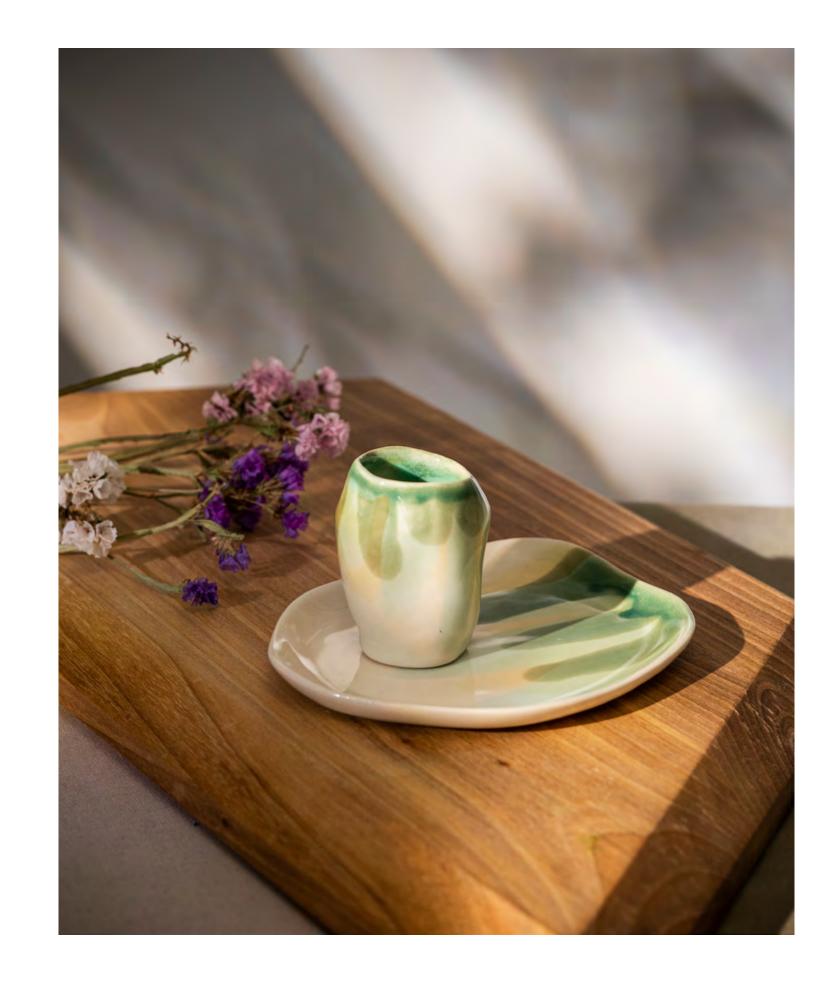

### VASE

#### FLOWER DESIGN

sage canna tulip

Size: H45 cm

dandelion

sage green

peach fuzz

lavender

purple pink