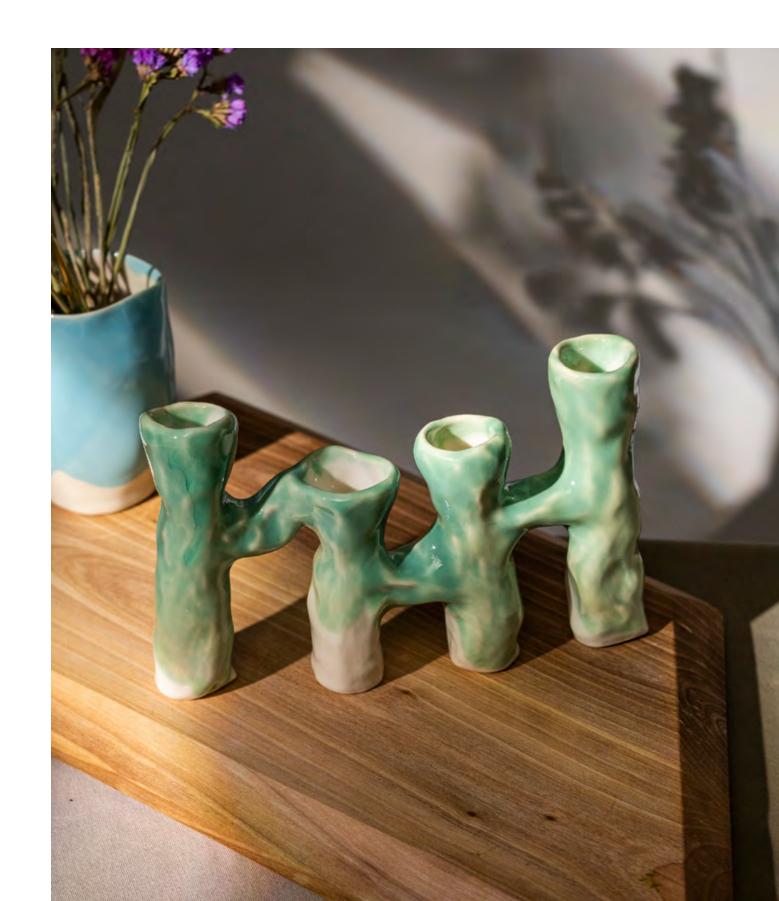

# 5-CANDIE LONG CANDELABRA

size: 50 x 20 x 42 cm materials: walnut wood and porcelain variatios: white or multicolor

ivory

sage green

peach fuzz

lavender

purple pink

sky blue