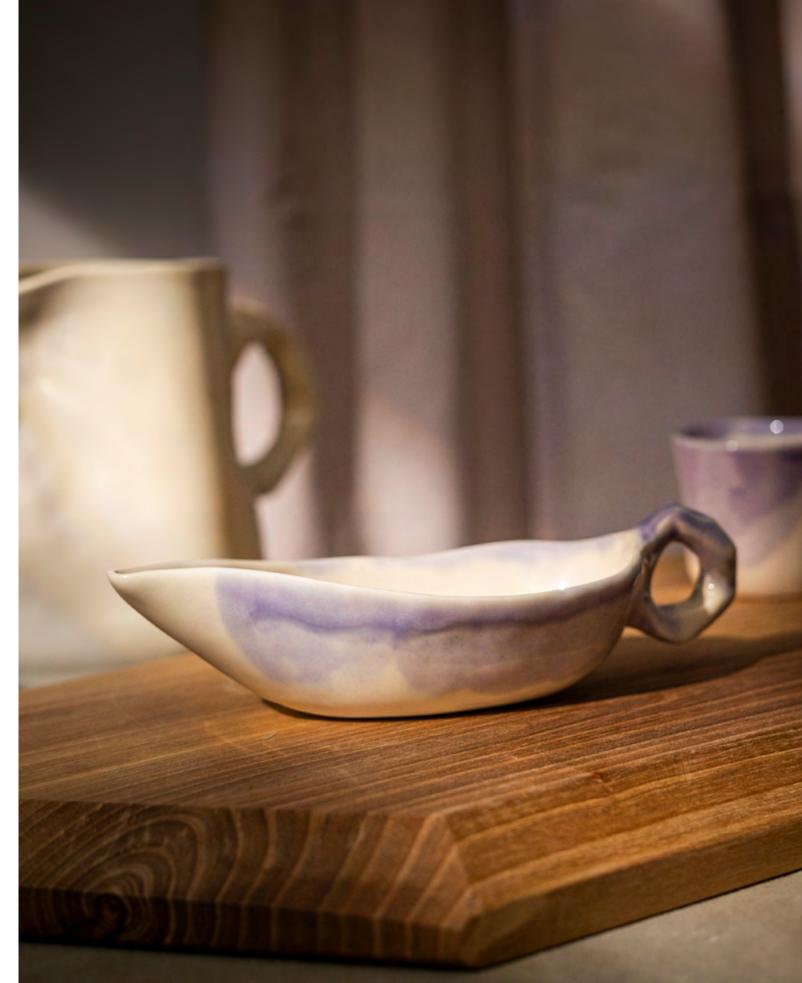

## TULP SERVING BOWL

sage

canna

lavender

tulip

forget-me-not dandelion

size: D50 cm

## WEAVY SHELL SERVING BOWL ON STAND

sage
canna
lavender
tulip
forget-me-not
dandelion

size: 50 cm