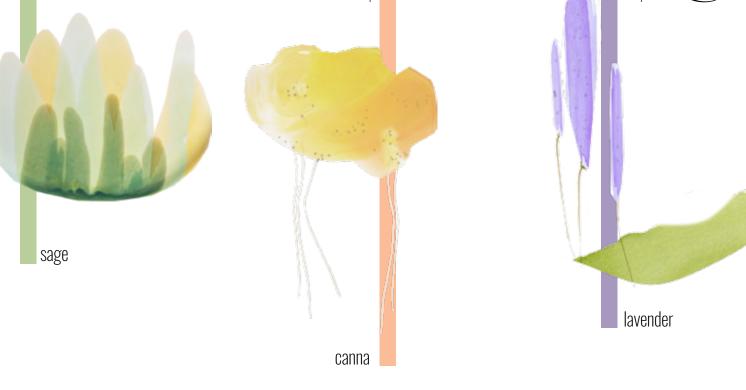

XL size: 50/30 cm L size: 40/25 cm M size: 35/20 cm S size: 30/18 cm

FLOWER DESIGN

sage canna

canna

lavender

size: D40 cm

## TULP SERVING BOWL

sage

canna

lavender

tulip

forget-me-not dandelion

size: D50 cm

# 4-EGED ELONGATED SERVING BOWL

sage green

lavender

sky blue

sage
canna
lavender
tulip ———
forget-me-not
juniper

size: 35 cm