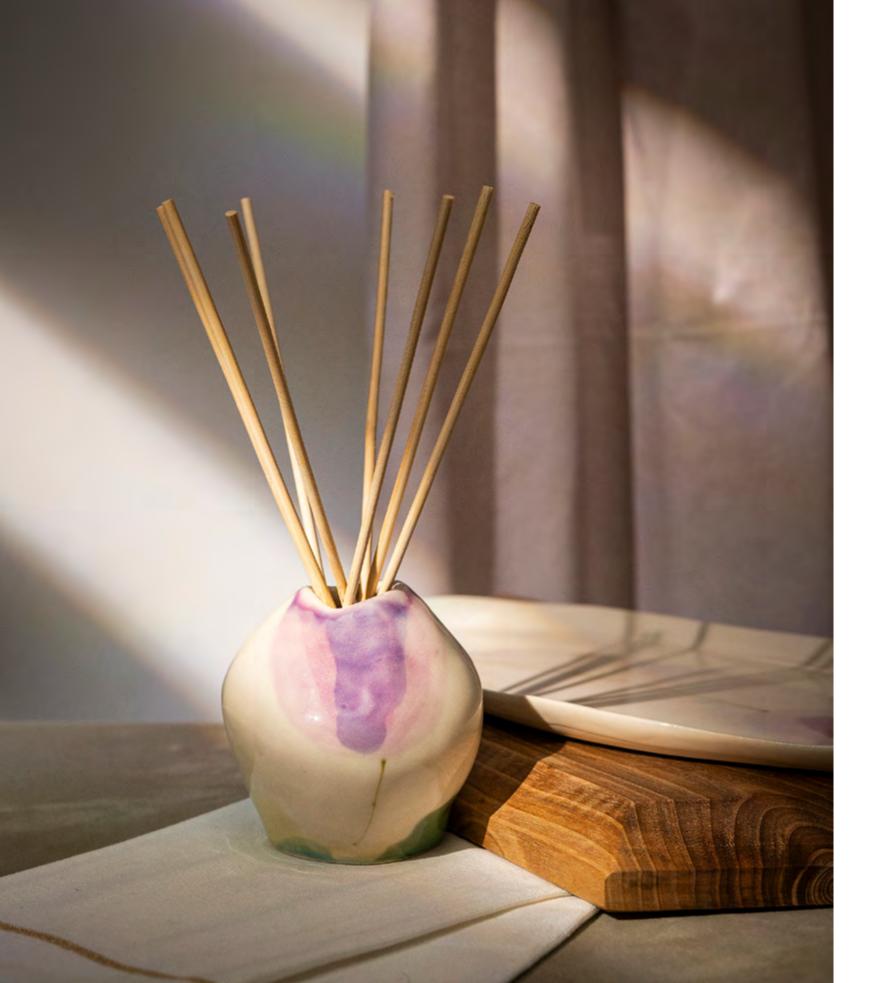

## PORCELAIN REED DIFFUSER

size: 200 ml

sage sea salt & sage fragrance

lavender lavender garden fragrance

forget-me-not sandalwood fragrance

canna blooming paradise fragrance

tulip pink pepper & peony blush fragrance

dandelion dark olibanum fragrance