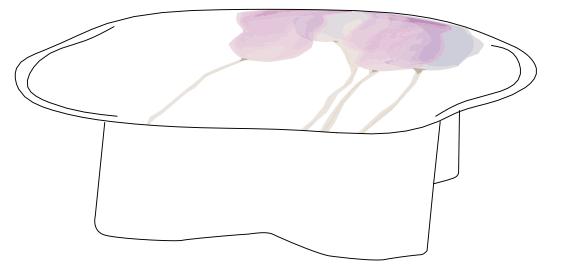

## LaLi collection

The 2024 Collection introduces a breath of freshness, evoking a spring mood that soothes the senses. Organic forms take on a bolder presence, showcasing the expansive scope of the artist's creativity. Soft, pastel colors inspired by nature dominate, with hand-painted flowers serving as the exquisite finishing touch.

This collection is meticulously crafted to enable seamless pairing of each product, irrespective of model or color. Effortlessly create your own curated set that looks stunning in any scenario. With endless possibilities, every combination is not only possible but also beautiful.

## DINNER PLATE

peach fuzz

lavender

purple pink

ivory