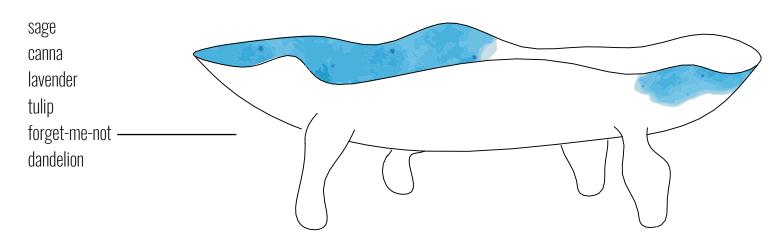

## TULP SERVING BOWL

sage

canna

lavender

tulip

forget-me-not dandelion

size: D50 cm