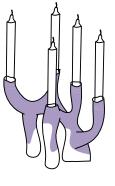

## 5-CANDIE CANDELABRA

approx. sizes: 20 x 20 x 42 cm materials: walnut wood and porcelain variatios: white or multicolor