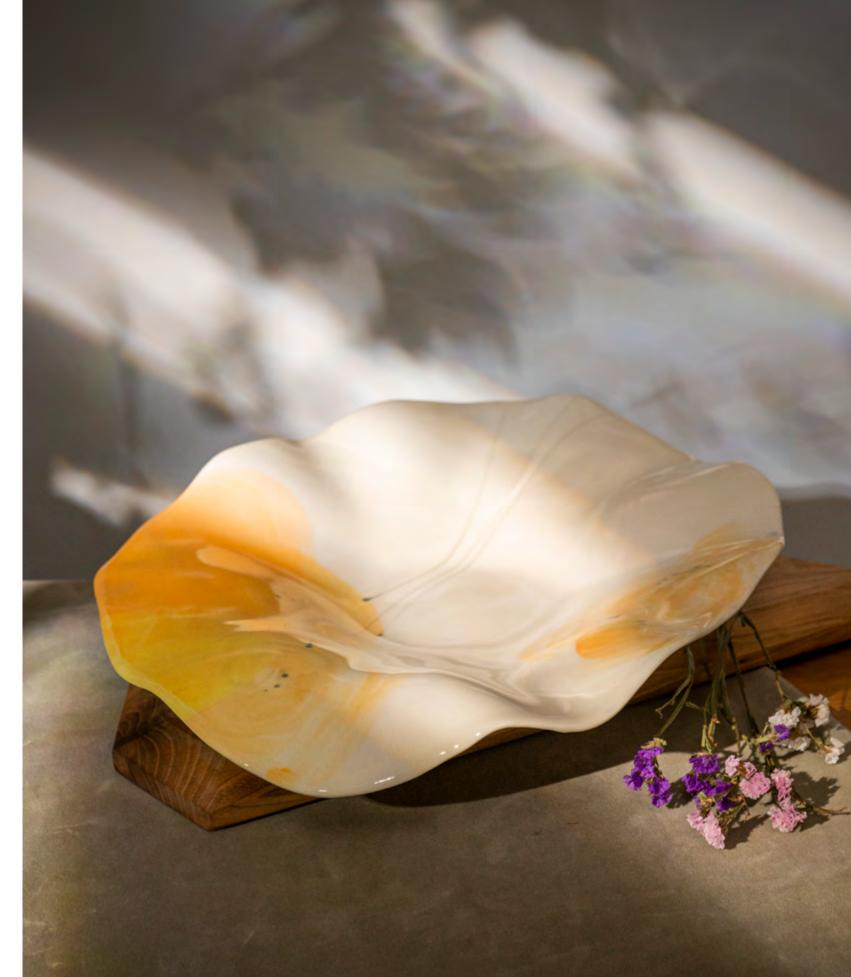

r serving breakfast or hearty brunch options, showcasing its versatility and making it an ideal choice for various meal occasions.





## SERVING TRAY

Mix and match sizes, hues, and patterns effortlessly.
This curated collection is designed to ensure seamless coordination, allowing each piece to effortlessly complement the others.



sizes

XL size: 50/30 cm L size: 40/25 cm M size: 35/20 cm S size: 30/18 cm























FLOWER DESIGN

















sage canna

canna

lavender



size: D40 cm

### WEAVY SERVING BOWL

#### COLOR DESIGN



sage green



lavender



sky blue





purple pink



ivory





## 3-EGED WeavY SERVING BOWL





















## TULP SERVING BOWL





sage

canna

lavender

tulip

forget-me-not dandelion

size: D50 cm

## WEAVY SHELL SERVING BOWL







## WEAVY SHELL SERVING BOWL ON STAND





sage
canna
lavender
tulip
forget-me-not
dandelion

size: 50 cm

# ELONGATED SERVING BOWL







size: 50 cm

# 4-EGED ELONGATED SERVING BOWL



sage green



lavender



sky blue









sage
canna
lavender
tulip ———
forget-me-not
juniper



size: 35 cm

## CAKE STAND







sage green

lavender

sky blue







peach fuzz

purple pink

ivory



### TEA CUP WITH PLATE



size of the cup: D13 H6 cm size of the plate: 8 x 10 cm capacity of the cup: 80 ml

#### COLOR DESIGN







peach fuzz



lavender



purple pink



sky blue



ivory

#### FLOWER DESIGN







lavender



tulip





forget-me-not

dandelion



canna

size of the cup: D4 H7 cm size of the plate: 8 x 10 cm capacity of the cup: 80 ml

## COFFEE CUP WITH PLATE

#### COLOR DESIGN