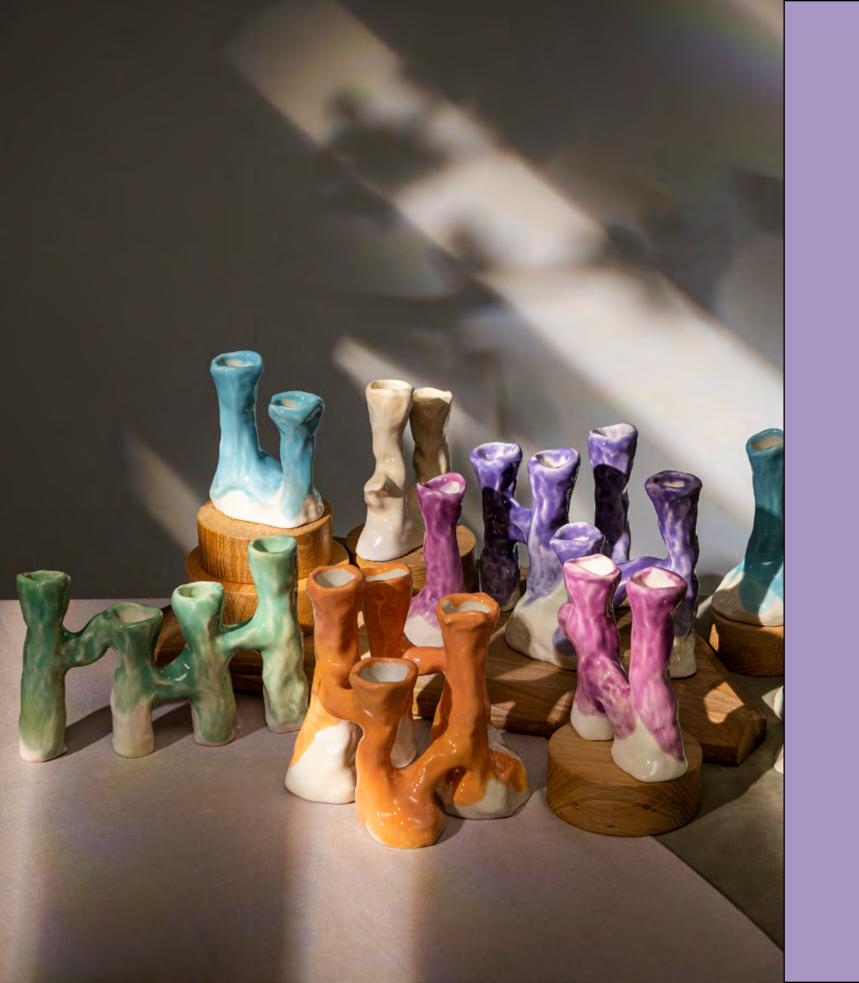

## 7-CANDE CANDELABRA

size: 43 x 43 x 43 cm materials: walnut wood and porcelain variatios: white or multicolor

## 5-CANDIE CANDELABRA

approx. sizes: 20 x 20 x 42 cm materials: walnut wood and porcelain variatios: white or multicolor

# 5-CANDIE LONG CANDELABRA

size: 50 x 20 x 42 cm materials: walnut wood and porcelain variatios: white or multicolor

ivory

sage green

peach fuzz

lavender

purple pink

sky blue