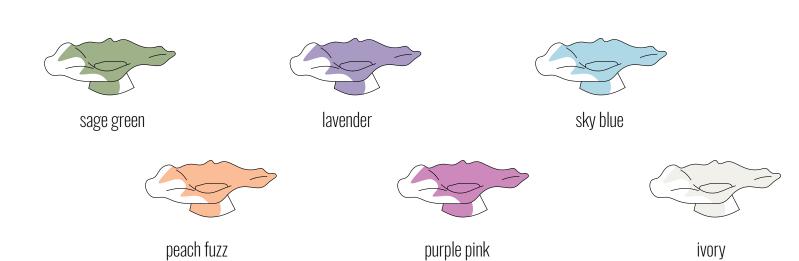

ns, showcasing its versatility and making it an ideal choice for various meal occasions.





## SERVING TRAY

Mix and match sizes, hues, and patterns effortlessly.
This curated collection is designed to ensure seamless coordination, allowing each piece to effortlessly complement the others.



sizes

XL size: 50/30 cm L size: 40/25 cm M size: 35/20 cm S size: 30/18 cm























FLOWER DESIGN

















sage canna

canna

lavender



size: D40 cm

### WEAVY SERVING BOWL

#### COLOR DESIGN



sage green



lavender



sky blue





purple pink



ivory





## 3-EGED WeavY SERVING BOWL





















## TULP SERVING BOWL





sage

canna

lavender

tulip

forget-me-not dandelion

size: D50 cm

## WEAVY SHELL SERVING BOWL







## WEAVY SHELL SERVING BOWL ON STAND





sage
canna
lavender
tulip
forget-me-not
dandelion

size: 50 cm

# ELONGATED SERVING BOWL







size: 50 cm

# 4-EGED ELONGATED SERVING BOWL



sage green



lavender



sky blue









sage
canna
lavender
tulip ———
forget-me-not
juniper



size: 35 cm

## CAKE STAND







sage green

lavender

sky blue







peach fuzz

purple pink

ivory



### TEA CUP WITH PLATE



size of the cup: D13 H6 cm size of the plate: 8 x 10 cm capacity of the cup: 80 ml

#### COLOR DESIGN







peach fuzz



lavender



purple pink



sky blue



ivory

#### FLOWER DESIGN







lavender



tulip





forget-me-not

dandelion



canna

size of the cup: D4 H7 cm size of the plate: 8 x 10 cm capacity of the cup: 80 ml

## COFFEE CUP WITH PLATE

#### COLOR DESIGN















sage green

peach fuzz

la