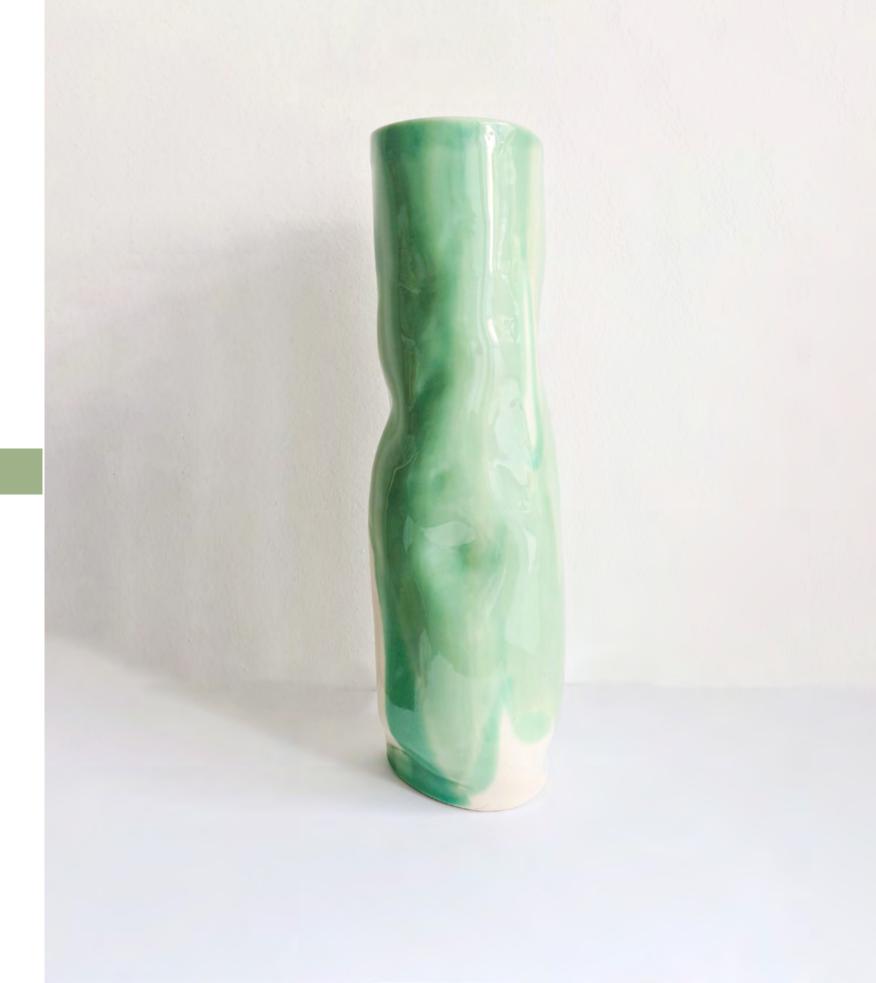

### VASE

#### FLOWER DESIGN

sage canna tulip

Size: H45 cm

dandelion

sage green

peach fuzz

lavender

purple pink