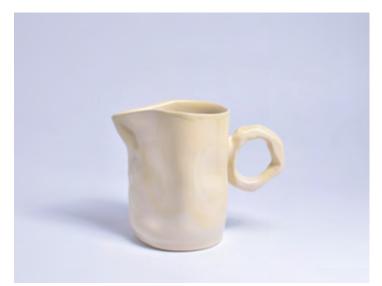

cup: D4 H7 cm size of the plate: 8 x 10 cm capacity of the cup: 80 ml

## COFFEE CUP WITH PLATE

#### COLOR DESIGN















sage green

peach fuzz

lavender

purple pink

sky blue

ivory

#### FLOWER DESIGN



sage



canna



lavender



tulip





forget-me-not

dandelion





capacity: 280 ml

## WATER CUP

#### COLOR DESIGN



sage green



peach fuzz



lavender



purple pink



sky blue



ivory

#### FLOWER DESIGN



sage



canna



lavender



tulip



forget-me-not



dandelion







## CAPPUCCINO CUP WITH PLATE

capacity: 120 ml

#### COLOR DESIGN



sage green



peach fuzz



lavender



purple pink



sky blue





ivory

#### FLOWER DESIGN



sage

canna





lavender



tulip



forget-me-not



dandelion



## JUG

#### FLOWER DESIGN



Capacity: 800 or 1000 ml







## SAUCE POT WITH SERVING SPON

FLOWER DESIGN

Capacity: 300 ml











Decoration



### VASE

#### FLOWER DESIGN

sage canna tulip







Size: H45 cm

dandelion



sage green



peach fuzz



lavender



purple pink







### VASE WITH HANDIES





peach fuzz





purple pink

#### COLOR DESIGN





#### FLOWER DESIGN



sage canna lavender tulip forget-me-not dandelion



Size: H35 cm

## WIDE VASE







peach fuzz





purple pink





COLOR DESIGN

ivory

sky blue

#### FLOWER DESIGN



sage canna lavender tulip forget-me-not dandelion



Size: H25 cm

### LONG WEAVY VASE

#### COLOR DESIGN



sage green



lavender



sky blue





purple pink

ivory

#### FLOWER DESIGN



sage canna lavender tulip forget-me-not - dandelion

Size: L50 cm



## 7-CANDE CANDELABRA

size: 43 x