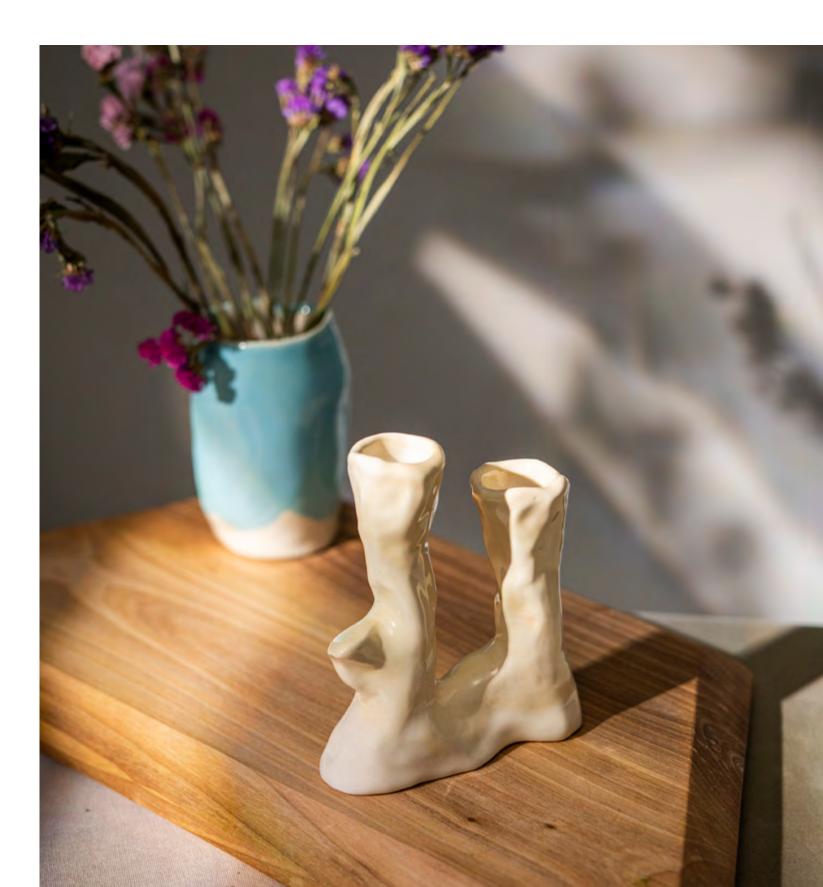

orget-me-not dandelion



Size: H25 cm

### LONG WEAVY VASE

#### COLOR DESIGN



sage green



lavender



sky blue





purple pink

ivory

#### FLOWER DESIGN



sage canna lavender tulip forget-me-not - dandelion

Size: L50 cm



## 7-CANDE CANDELABRA

size: 43 x 43 x 43 cm materials: walnut wood and porcelain variatios: white or multicolor









## 5-CANDIE CANDELABRA







approx. sizes: 20 x 20 x 42 cm materials: walnut wood and porcelain variatios: white or multicolor



# 5-CANDIE LONG CANDELABRA

size: 50 x 20 x 42 cm materials: walnut wood and porcelain variatios: white or multicolor

























ivory







sage green



peach fuzz



lavender



purple pink



sky blue



ivory





















#### COLOR DESIGN







lavender



purple pink







ivory





## CANDE CUP



sizes: 300 or 400 ml

#### FLOWER DESIGN



sage sea salt & sage fragrance



lavender lavender garden fragrance



forget-me-not sandalwood fragrance



canna blooming paradise fragrance



tulip pink pepper & peony blush fragrance



dandelion dark olibanum fragrance



## PORCELAIN REED DIFFUSER



size: 200 ml



sage sea salt & sage fragrance



lavender lavender garden fragrance



forget-me-not sandalwood fragrance



canna blooming paradise fragrance



tulip pink pepper & peony blush fragrance



dandelion dark olibanum fragrance