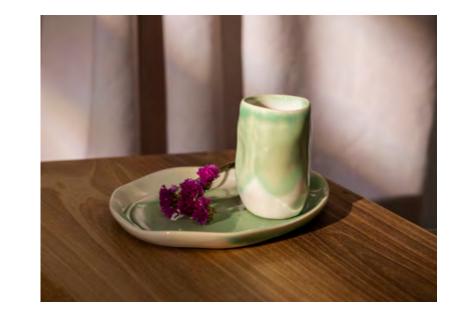

### TEA CUP WITH PLATE

size of the cup: D13 H6 cm size of the plate: 8 x 10 cm capacity of the cup: 80 ml

## WATER CUP