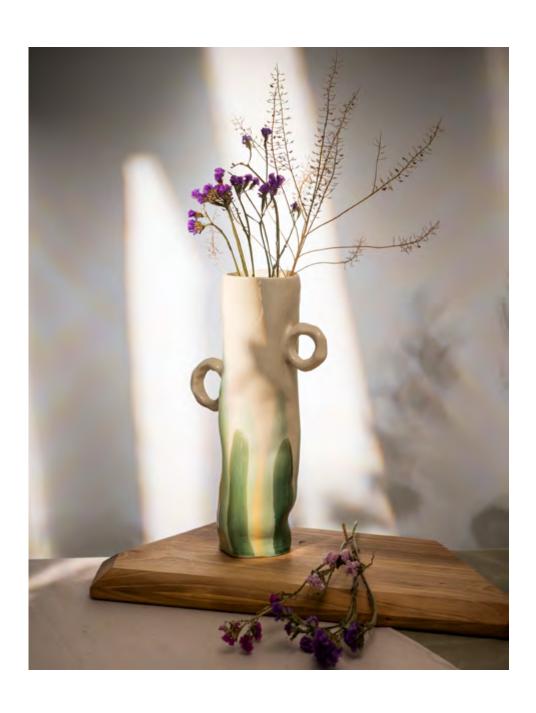

### VASE

#### FLOWER DESIGN

sage canna tulip

Size: H45 cm

dandelion

sage green

peach fuzz

lavender

purple pink

### VASE WITH HANDIES

peach fuzz

purple pink