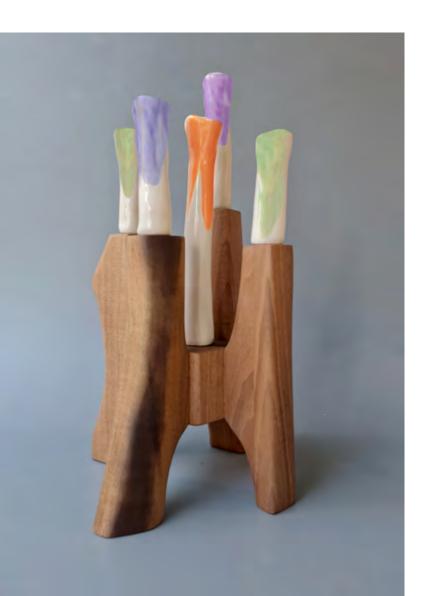

## 5-CANDIE CANDELABRA

approx. sizes: 20 x 20 x 42 cm materials: walnut wood and porcelain variatios: white or multicolor

# 5-CANDIE LONG CANDELABRA

size: 50 x 20 x 42 cm materials: walnut wood and porcelain variatios: white or multicolor

ivory

sage green

peach fuzz

lavender

purple pink

sky blue