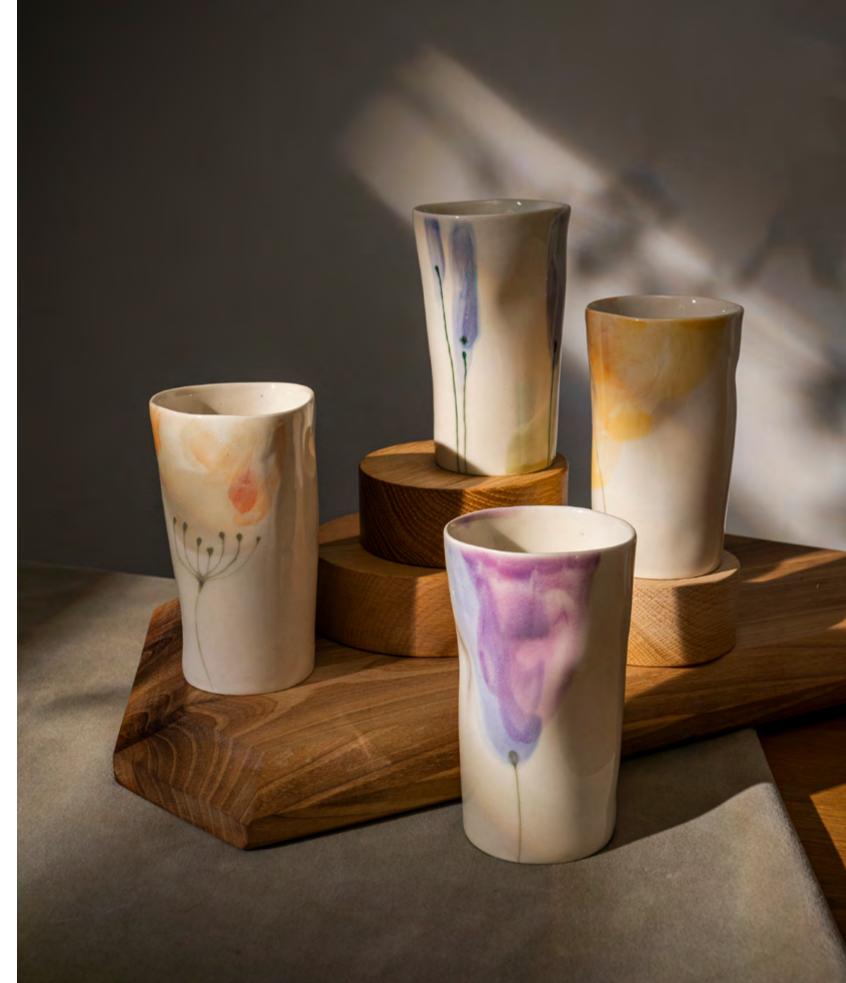

## LaLi collection

The 2024 Collection introduces a breath of freshness, evoking a spring mood that soothes the senses. Organic forms take on a bolder presence, showcasing the expansive scope of the artist's creativity. Soft, pastel colors inspired by nature dominate, with hand-painted flowers serving as the exquisite finishing touch.

This collection is meticulously crafted to enable seamless pairing of each product, irrespective of model or color. Effortlessly create your own curated set that looks stunning in any scenario. With endless possibilities, every combination is not only possible but also beautiful.

## WATER CUP

#### FLOWER DESIGN

sage

canna

lavender

tulip

forget-me-not

dandelion