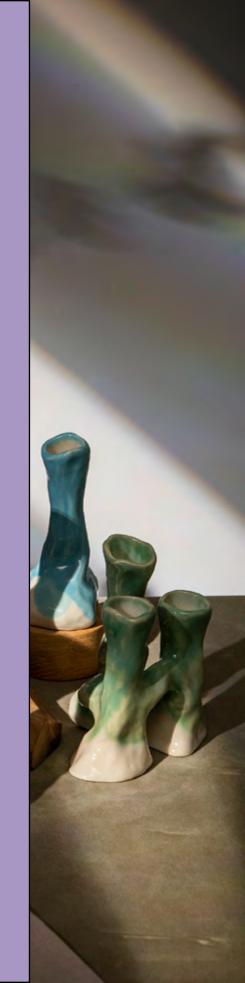

## 7-CANDE CANDELABRA

size: 43 x 43 x 43 cm materials: walnut wood and porcelain variatios: white or multicolor

## 5-CANDIE CANDELABRA

approx. sizes: 20 x 20 x 42 cm materials: walnut wood and porcelain variatios: white or multicolor

# 5-CANDIE LONG CANDELABRA

size: 50 x 20 x 42 cm materials: walnut wood and porcelain variatios: white or multicolor

ivory

sage green

peach fuzz

lavender

purple pink

sky blue