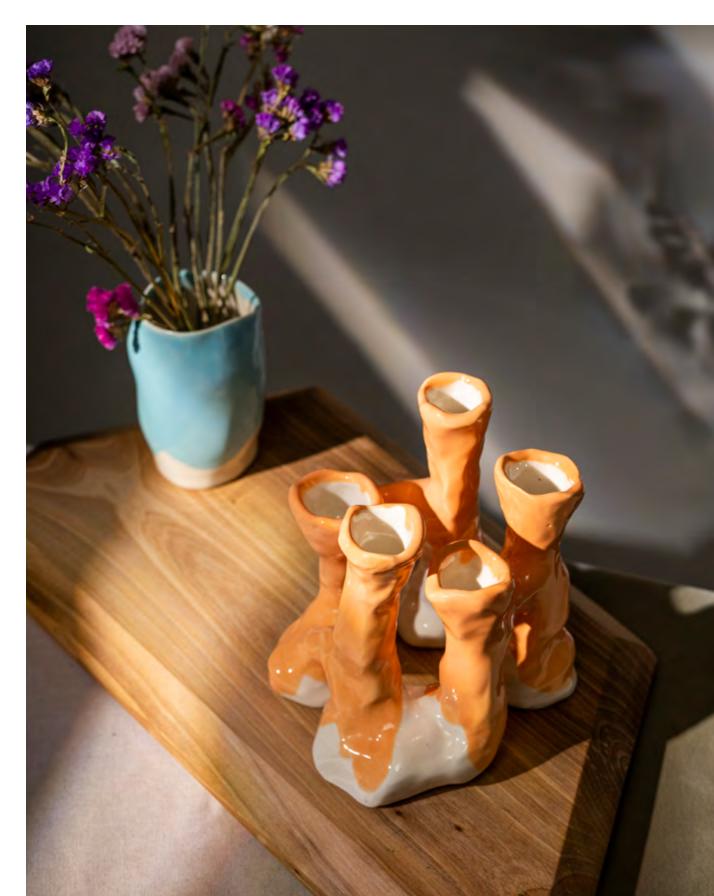

## 7-CANDE CANDELABRA

size: 43 x 43 x 43 cm materials: walnut wood and porcelain variatios: white or multicolor

## 5-CANDIE CANDELABRA

approx. sizes: 20 x 20 x 42 cm materials: walnut wood and porcelain variatios: white or multicolor

# 5-CANDIE LONG CANDELABRA

size: 50 x 20 x 42 cm materials: walnut wood and porcelain variatios: white or multicolor

ivory

sage green

peach fuzz

lavender

purple pink

sky blue