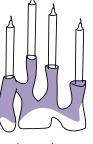

# 5-CANDIE LONG CANDELABRA

size: 50 x 20 x 42 cm materials: walnut wood and porcelain variatios: white or multicolor

ivory

sage green

peach fuzz

lavender

purple pink

sky blue

#### COLOR DESIGN

lavender

purple pink

ivory