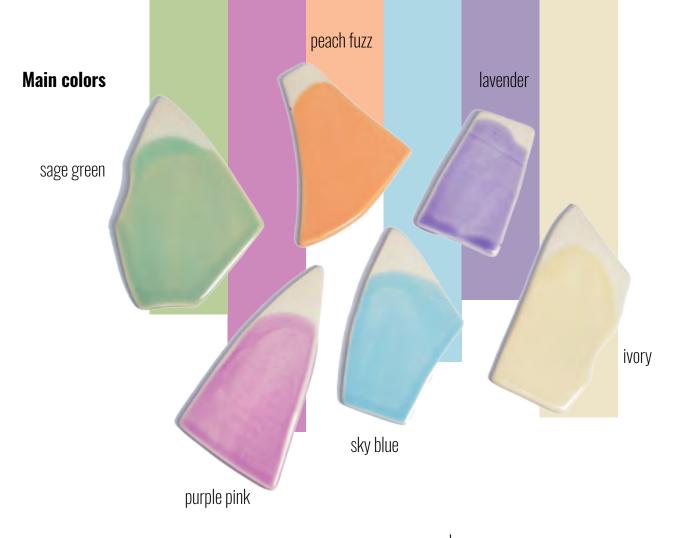

ic legacy of the traditional artisans, wit a twist of moderity and reinvention applied to each of our verstile collections of tableware and home accessories.





## LaLi collection

The 2024 Collection introduces a breath of freshness, evoking a spring mood that soothes the senses. Organic forms take on a bolder presence, showcasing the expansive scope of the artist's creativity. Soft, pastel colors inspired by nature dominate, with hand-painted flowers serving as the exquisite finishing touch.

This collection is meticulously crafted to enable seamless pairing of each product, irrespective of model or color. Effortlessly create your own curated set that looks stunning in any scenario. With endless possibilities, every combination is not only possible but also beautiful.

### COLOR LINE



#### **Additional colors**



## FLOWER Line











Every Pottery & Poetry item travels multiple times through a set of hands before a block of clay is transformed into a piece of art. We hand-built, dry and retouch each product carefully before it's bisque fired in the kiln. Then we sand it to smooth the surface, hand-glaze and fire once again.

All ceramic items are coated with food-safe glazes that are suitable for both eating and heating. These ceramics are dishwasher-safe and microwave-friendly.

## DINNerware



## DINNER PLATE







peach fuzz





lavender



purple pink







ivory



## SIDE PLATE

size: D19-20 cm tip: mix and match your dinner and side plates







size: D22 cm, H4 cm capacity: 350 ml

## PASTA BOWL





peach fuzz

lavender







ivory

The pasta bowl