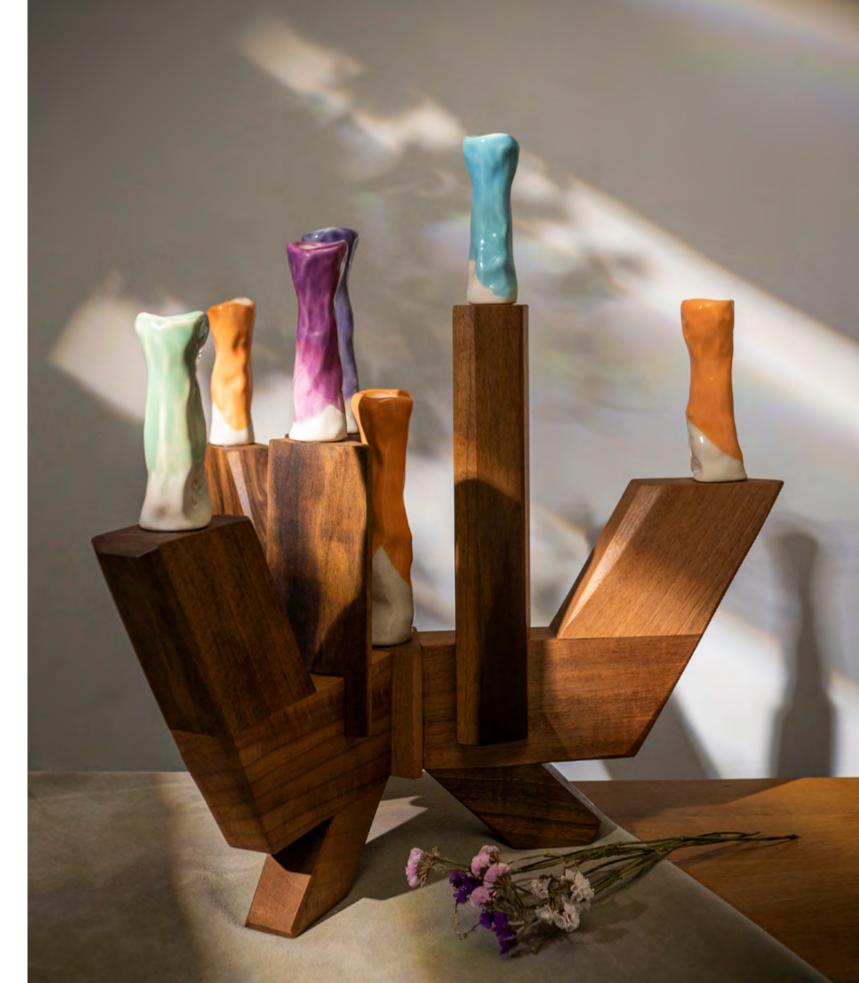

## 7-CANDE CANDELABRA

size: 43 x 43 x 43 cm materials: walnut wood and porcelain variatios: white or multicolor