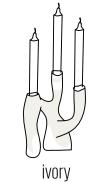

N

ivory

sky blue

#### FLOWER DESIGN



sage canna lavender tulip forget-me-not dandelion



Size: H25 cm

### LONG WEAVY VASE

#### COLOR DESIGN



sage green



lavender



sky blue





purple pink

ivory

#### FLOWER DESIGN



sage canna lavender tulip forget-me-not - dandelion

Size: L50 cm



## 7-CANDE CANDELABRA

size: 43 x 43 x 43 cm materials: walnut wood and porcelain variatios: white or multicolor









## 5-CANDIE CANDELABRA







approx. sizes: 20 x 20 x 42 cm materials: walnut wood and porcelain variatios: white or multicolor



# 5-CANDIE LONG CANDELABRA

size: 50 x 20 x 42 cm materials: walnut wood and porcelain variatios: white or multicolor

























ivory







sage green



peach fuzz



lavender



purple pink



sky blue



ivory





















#### COLOR DESIGN







lavender



purple pink







ivory





## CANDE CUP



sizes: 300 or 400 ml

#### FLOWER DESIGN



sage sea salt & sage fragrance



lavender lavender garden fragrance



forget-me-not sandalwood fragrance



canna blooming paradise fragrance



tulip pink pepper & peony blush fragrance



dandelion dark olibanum fragrance



## PORCELAIN REED DIFFUSER



size: 200 ml



sage sea salt & sage fragrance



lavender lavender garden fragrance



forget-me-not sandalwood fragrance



canna blooming paradise fragrance



tulip pink pepper & peony blush fragrance



dandelion dark olibanum fragrance