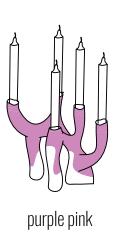

## 5-CANDIE CANDELABRA

approx. sizes: 20 x 20 x 42 cm materials: walnut wood and porcelain variatios: white or multicolor

#### COLOR DESIGN

lavender

purple pink

ivory