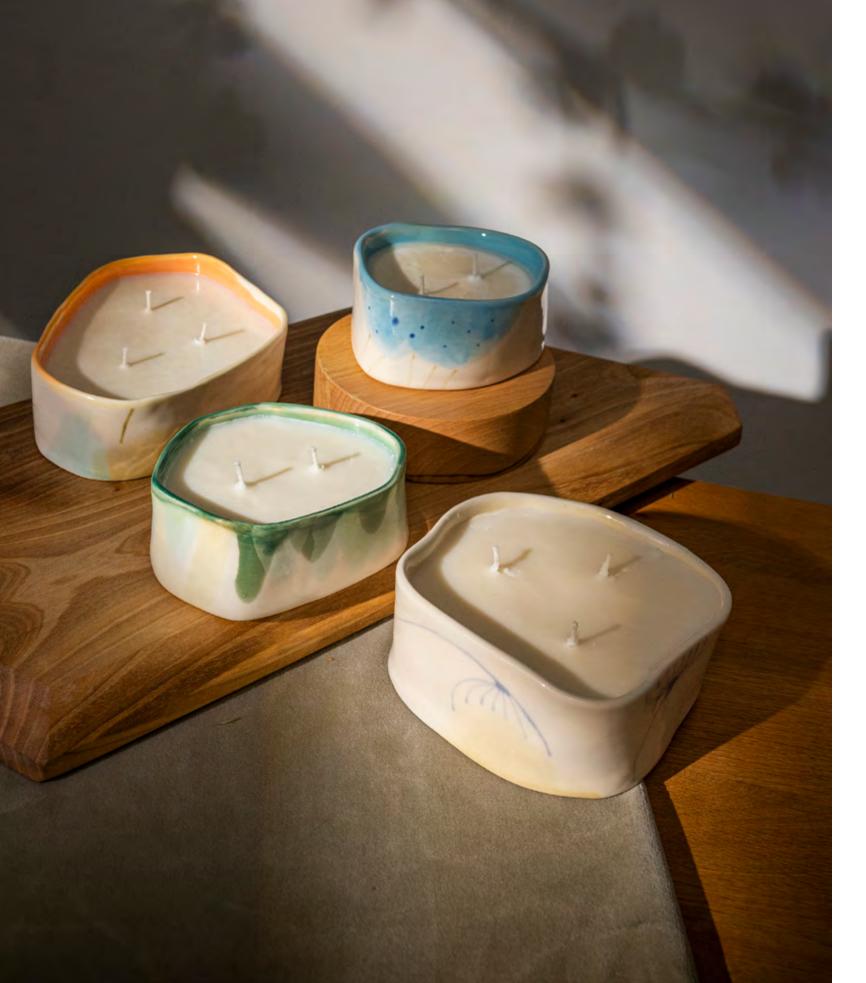

get-me-not dandelion



Size: H25 cm

### LONG WEAVY VASE

#### COLOR DESIGN



sage green



lavender



sky blue





purple pink

ivory

#### FLOWER DESIGN



sage canna lavender tulip forget-me-not - dandelion

Size: L50 cm



## 7-CANDE CANDELABRA

size: 43 x 43 x 43 cm materials: walnut wood and porcelain variatios: white or multicolor









## 5-CANDIE CANDELABRA







approx. sizes: 20 x 20 x 42 cm materials: walnut wood and porcelain variatios: white or multicolor



# 5-CANDIE LONG CANDELABRA

size: 50 x 20 x 42 cm materials: walnut wood and porcelain variatios: white or multicolor

























ivory







sage green



peach fuzz



lavender



purple pink



sky blue



ivory





















#### COLOR DESIGN







lavender



purple pink







ivory





## CANDE CUP



sizes: 300 or 400 ml

#### FLOWER DESIGN



sage sea salt & sage fragrance



lavender lavender garden fragrance



forget-me-not sandalwood fragrance



canna blooming paradise fragrance



tulip pink pepper & peony blush fragrance



dandelion dark olibanum fragrance



## PORCELAIN REED DIFFUSER



size: 200 ml



sage sea salt & sage fragrance



lavender lavender garden fragrance



forget-me-not sandalwood fragrance



canna blooming paradise fragrance



tulip pink pepper & peony blush fragrance



dandelion dark olibanum fragrance