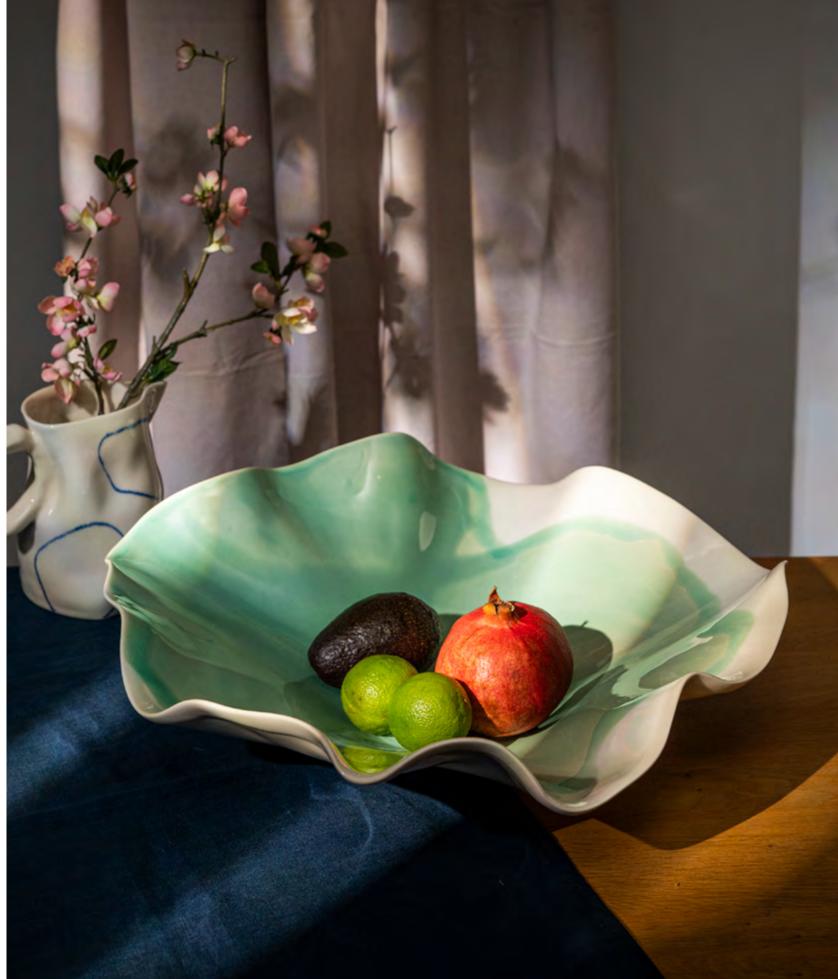

city: 350 ml

## PASTA BOWL





peach fuzz

lavender







ivory

The pasta bowl is suitable also for serving breakfast or hearty brunch options, showcasing its versatility and making it an ideal choice for various meal occasions.





## SERVING TRAY

Mix and match sizes, hues, and patterns effortlessly.
This curated collection is designed to ensure seamless coordination, allowing each piece to effortlessly complement the others.



sizes

XL size: 50/30 cm L size: 40/25 cm M size: 35/20 cm S size: 30/18 cm























FLOWER DESIGN

















sage canna

canna

lavender



size: D40 cm

### WEAVY SERVING BOWL

#### COLOR DESIGN



sage green



lavender



sky blue





purple pink



ivory





## 3-EGED WeavY SERVING BOWL





















## TULP SERVING BOWL





sage

canna

lavender

tulip

forget-me-not dandelion

size: D50 cm

## WEAVY SHELL SERVING BOWL







## WEAVY SHELL SERVING BOWL ON STAND





sage
canna
lavender
tulip
forget-me-not
dandelion

size: 50 cm

# ELONGATED SERVING BOWL







size: 50 cm

# 4-EGED ELONGATED SERVING BOWL



sage green



lavender



sky blue









sage
canna
lavender
tulip ———
forget-me-not
juniper



size: 35 cm

## CAKE STAND







sage green

lavender

sky blue







peach fuzz

purple pink

ivory



### TEA CUP WITH PLATE



size of the cup: D13 H6 cm size of the plate: 8 x 10 cm capacity of the cup: 80 ml

#### COLOR DESIGN







peach fuzz



lavender



purple pink



sky blue



ivory

#### FLOWER DESIGN







lavender



tulip





forget-me-not

dandelion



canna

size of the cup: D4 H7 c