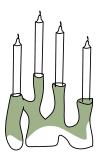

# 5-CANDIE LONG CANDELABRA

size: 50 x 20 x 42 cm materials: walnut wood and porcelain variatios: white or multicolor

ivory

sage green

peach fuzz

lavender

purple pink

sky blue

ivory