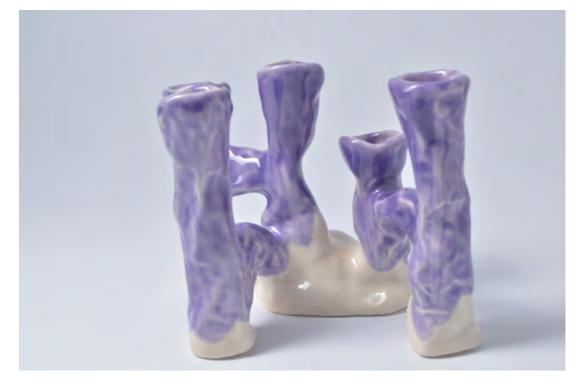

## 5-CANDIE CANDELABRA

approx. sizes: 20 x 20 x 42 cm materials: walnut wood and porcelain variatios: white or multicolor