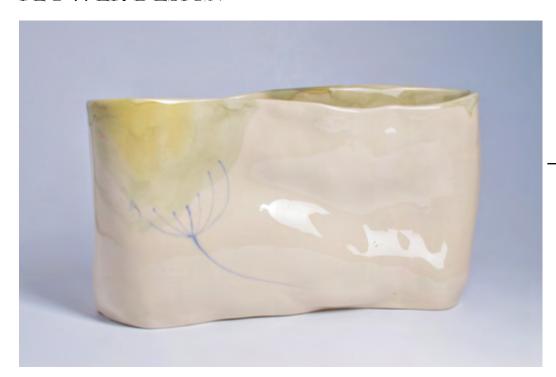

### VASE

#### FLOWER DESIGN

sage canna tulip

Size: H45 cm

dandelion

sage green

peach fuzz

lavender

purple pink