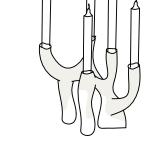

## 5-CANDIE CANDELABRA

approx. sizes: 20 x 20 x 42 cm materials: walnut wood and porcelain variatios: white or multicolor