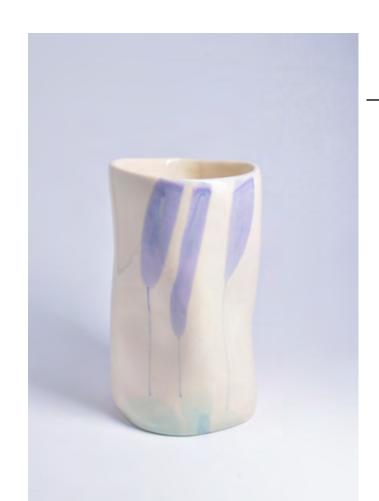

### VASE

#### FLOWER DESIGN

sage canna tulip

Size: H45 cm

dandelion

sage green

peach fuzz

lavender

purple pink