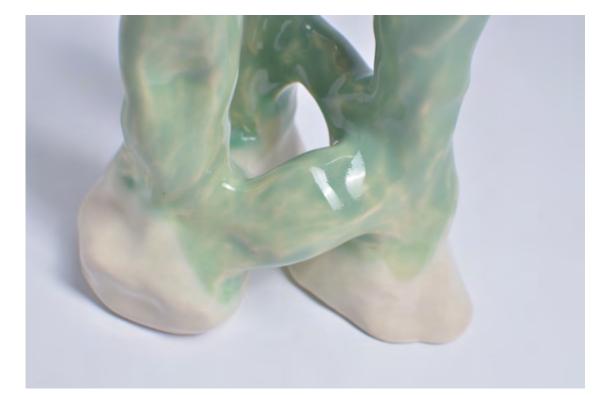

# 5-CANDIE LONG CANDELABRA

size: 50 x 20 x 42 cm materials: walnut wood and porcelain variatios: white or multicolor

ivory

sage green

peach fuzz

lavender

purple pink

sky blue