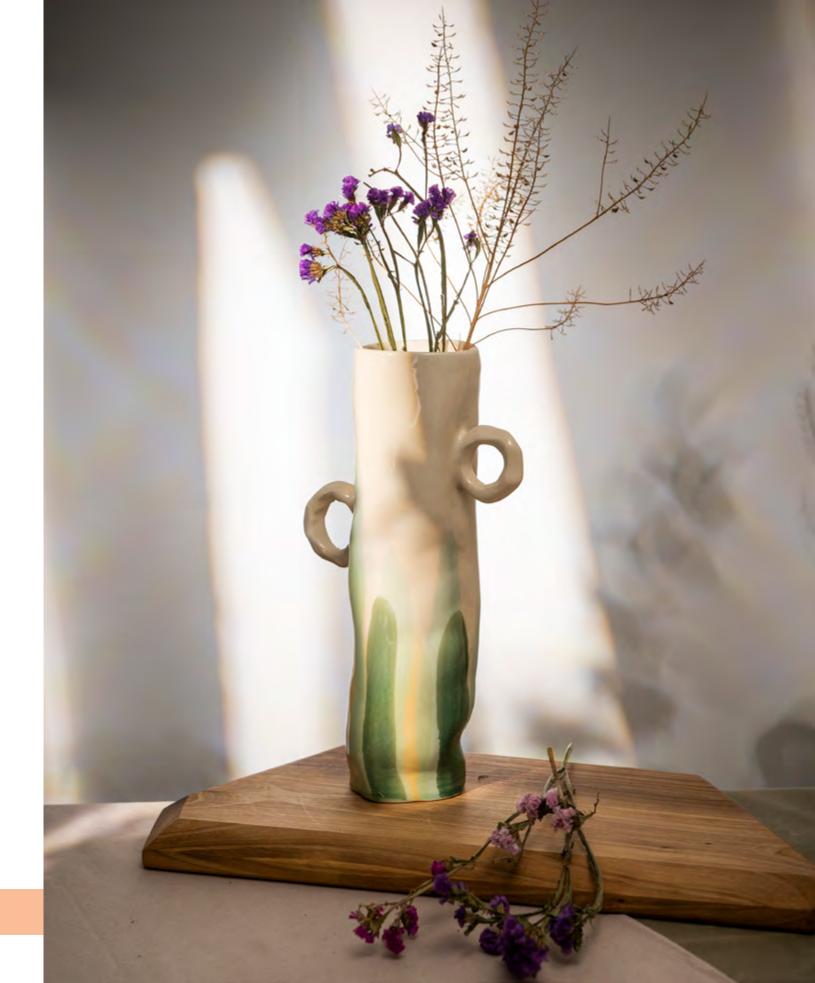

### VASE WITH HANDIES

peach fuzz

purple pink

#### FLOWER DESIGN

sage canna lavender tulip forget-me-not dandelion

Size: H35 cm