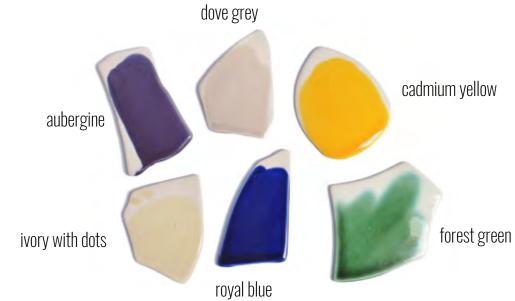

rtisans, wit a twist of moderity and reinvention applied to each of our verstile collections of tableware and home accessories.





## LaLi collection

The 2024 Collection introduces a breath of freshness, evoking a spring mood that soothes the senses. Organic forms take on a bolder presence, showcasing the expansive scope of the artist's creativity. Soft, pastel colors inspired by nature dominate, with hand-painted flowers serving as the exquisite finishing touch.

This collection is meticulously crafted to enable seamless pairing of each product, irrespective of model or color. Effortlessly create your own curated set that looks stunning in any scenario. With endless possibilities, every combination is not only possible but also beautiful.

### COLOR LINE



#### **Additional colors**



## FLOWER Line











Every Pottery & Poetry item travels multiple times through a set of hands before a block of clay is transformed into a piece of art. We hand-built, dry and retouch each product carefully before it's bisque fired in the kiln. Then we sand it to smooth the surface, hand-glaze and fire once again.

All ceramic items are coated with food-safe glazes that are suitable for both eating and heating. These ceramics are dishwasher-safe and microwave-friendly.

## DINNerware



## DINNER PLATE







peach fuzz





lavender



purple pink







ivory



## SIDE PLATE

size: D19-20 cm tip: mix and match your dinner and side plates







size: D22 cm, H4 cm capacity: 350 ml

## PASTA BOWL





peach fuzz

lavender







ivory

The pasta bowl is suitable also for serving