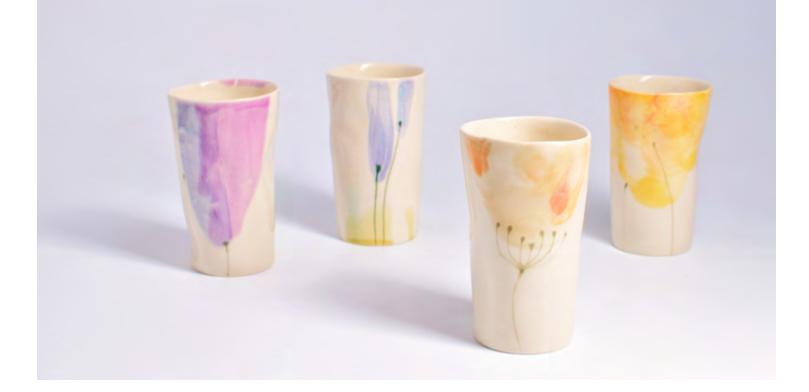

## LaLi collection

The 2024 Collection introduces a breath of freshness, evoking a spring mood that soothes the senses. Organic forms take on a bolder presence, showcasing the expansive scope of the artist's creativity. Soft, pastel colors inspired by nature dominate, with hand-painted flowers serving as the exquisite finishing touch.

This collection is meticulously crafted to enable seamless pairing of each product, irrespective of model or color. Effortlessly create your own curated set that looks stunning in any scenario. With endless possibilities, every combination is not only possible but also beautiful.