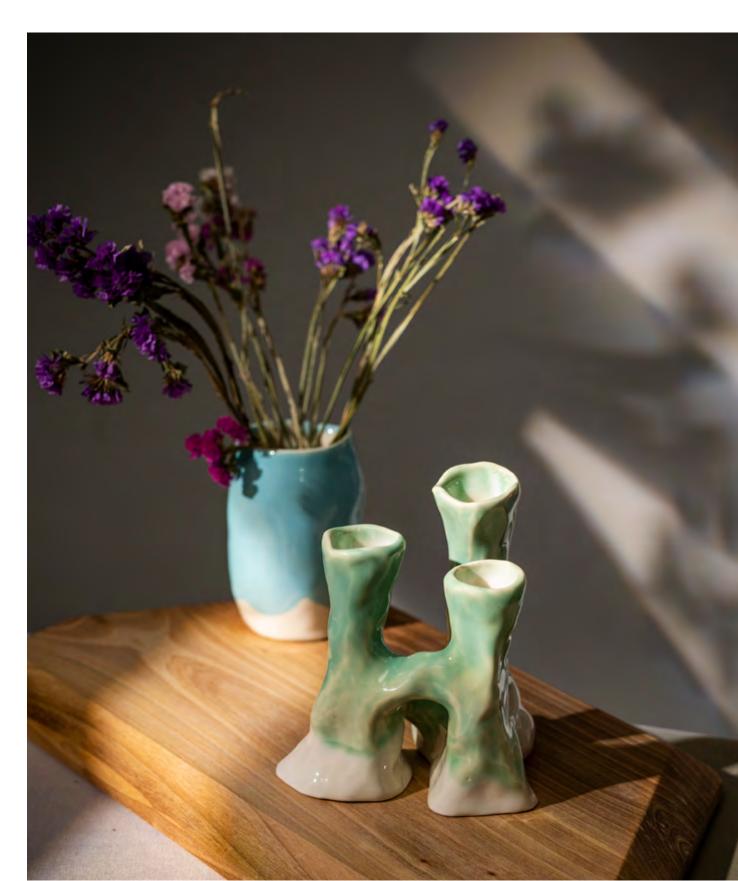

# 5-CANDIE LONG CANDELABRA

size: 50 x 20 x 42 cm materials: walnut wood and porcelain variatios: white or multicolor

ivory

sage green

peach fuzz

lavender

purple pink

sky blue

ivory

#### COLOR DESIGN

lavender

purple pink

ivory