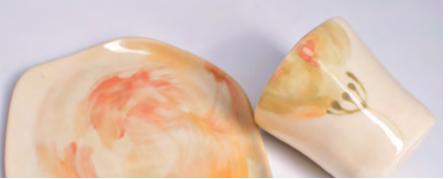

## SIDE PLATE

size: D19-20 cm tip: mix and match your dinner and side plates

size: D22 cm, H4 cm capacity: 350 ml

## PASTA BOWL

peach fuzz

lavender

ivory

The pasta bowl is suitable also for serving breakfast or hearty brunch options, showcasing its versatility and making it an ideal choice for various meal occasions.