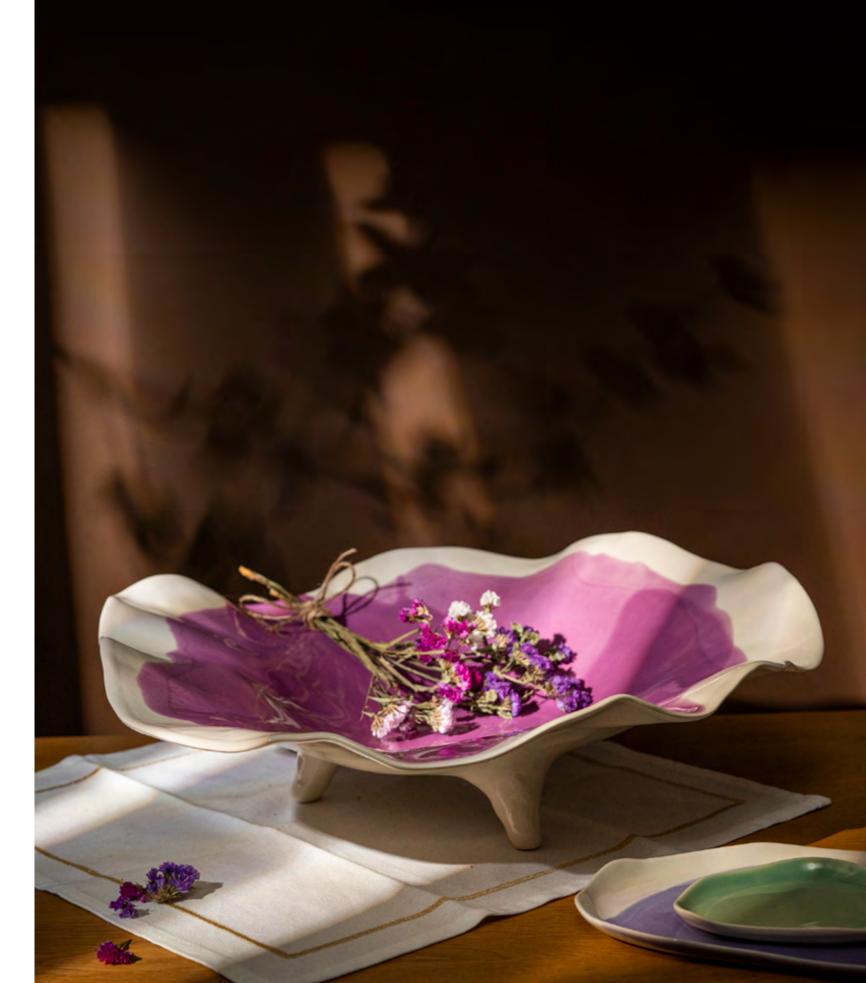

size: D22 cm, H4 cm capacity: 350 ml

## PASTA BOWL





peach fuzz

lavender







ivory

The pasta bowl is suitable also for serving breakfast or hearty brunch options, showcasing its versatility and making it an ideal choice for various meal occasions.





## SERVING TRAY

Mix and match sizes, hues, and patterns effortlessly.
This curated collection is designed to ensure seamless coordination, allowing each piece to effortlessly complement the others.



sizes

XL size: 50/30 cm L size: 40/25 cm M size: 35/20 cm S size: 30/18 cm























FLOWER DESIGN

















sage canna

canna

lavender



size: D40 cm

### WEAVY SERVING BOWL

#### COLOR DESIGN



sage green



lavender



sky blue





purple pink



ivory





## 3-EGED WeavY SERVING BOWL





















## TULP SERVING BOWL





sage

canna

lavender

tulip

forget-me-not dandelion

size: D50 cm

## WEAVY SHELL SERVING BOWL







## WEAVY SHELL SERVING BOWL ON STAND





sage
canna
lavender
tulip
forget-me-not
dandelion

size: 50 cm

# ELONGATED SERVING BOWL







size: 50 cm

# 4-EGED ELONGATED SERVING BOWL



sage green



lavender



sky blue









sage
canna
lavender
tulip ———
forget-me-not
juniper



size: 35 cm

## CAKE STAND







sage green

lavender

sky blue







peach fuzz

purple pink

ivory



### TEA CUP WITH PLATE



size of the cup: D13 H6 cm size of the plate: 8 x 10 cm capacity of the cup: 80 ml

#### COLOR DESIGN







peach fuzz



lavender



purple pink



sky blue



ivory

#### FLOWER DESIGN







lavender



tulip





forget-me-not

dandelion



can