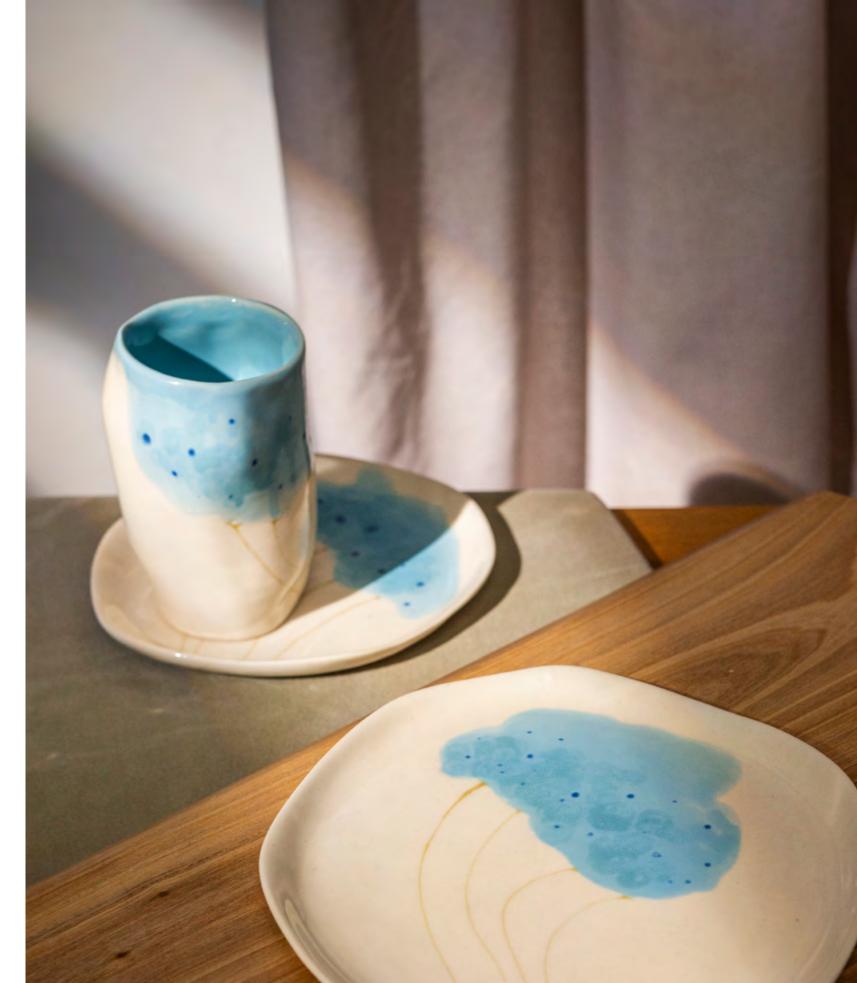

## LaLi collection

The 2024 Collection introduces a breath of freshness, evoking a spring mood that soothes the senses. Organic forms take on a bolder presence, showcasing the expansive scope of the artist's creativity. Soft, pastel colors inspired by nature dominate, with hand-painted flowers serving as the exquisite finishing touch.

This collection is meticulously crafted to enable seamless pairing of each product, irrespective of model or color. Effortlessly create your own curated set that looks stunning in any scenario. With endless possibilities, every combination is not only possible but also beautiful.

### VASE

#### FLOWER DESIGN

sage canna tulip

Size: H45 cm

dandelion

sage green

peach fuzz

lavender

purple pink