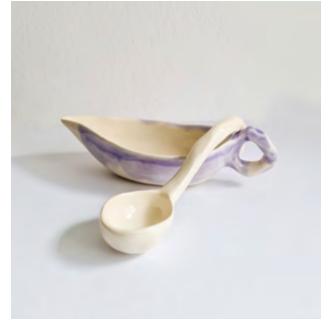

## TULP SERVING BOWL

sage

canna

lavender

tulip

forget-me-not dandelion

size: D50 cm

## WEAVY SHELL SERVING BOWL ON STAND

sage
canna
lavender
tulip
forget-me-not
dandelion

size: 50 cm