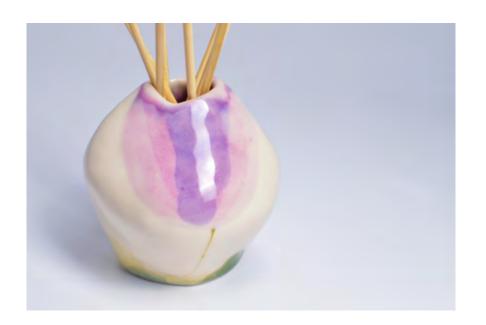

## PORCELAIN REED DIFFUSER

size: 200 ml

sage sea salt & sage fragrance

lavender lavender garden fragrance

forget-me-not sandalwood fragrance

canna blooming paradise fragrance

tulip pink pepper & peony blush fragrance