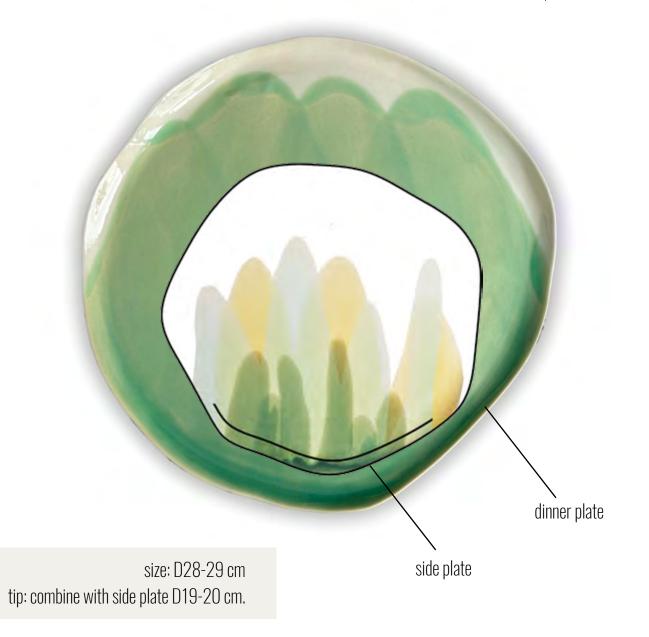

## DINNER PLATE

peach fuzz

lavender

purple pink

ivory

## SIDE PLATE

size: D19-20 cm tip: mix and match your dinner and side plates

size: D22 cm, H4 cm capacity: 350 ml