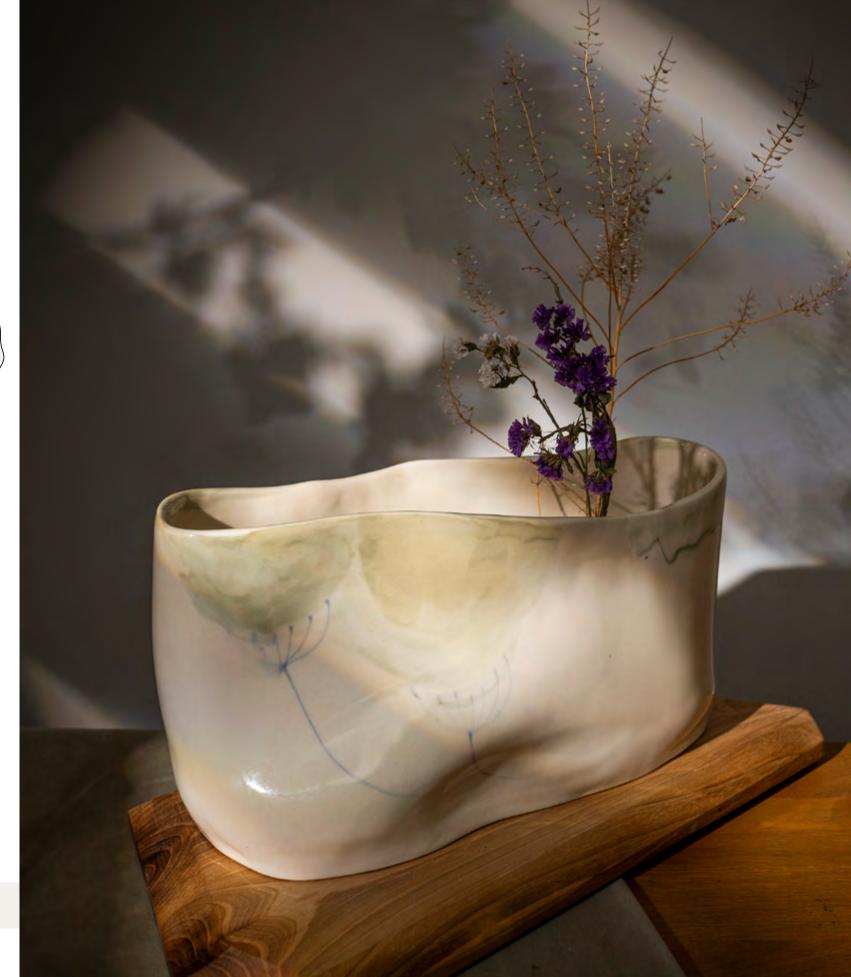

### VASE

#### FLOWER DESIGN

sage canna tulip

Size: H45 cm

dandelion

sage green

peach fuzz

lavender

purple pink