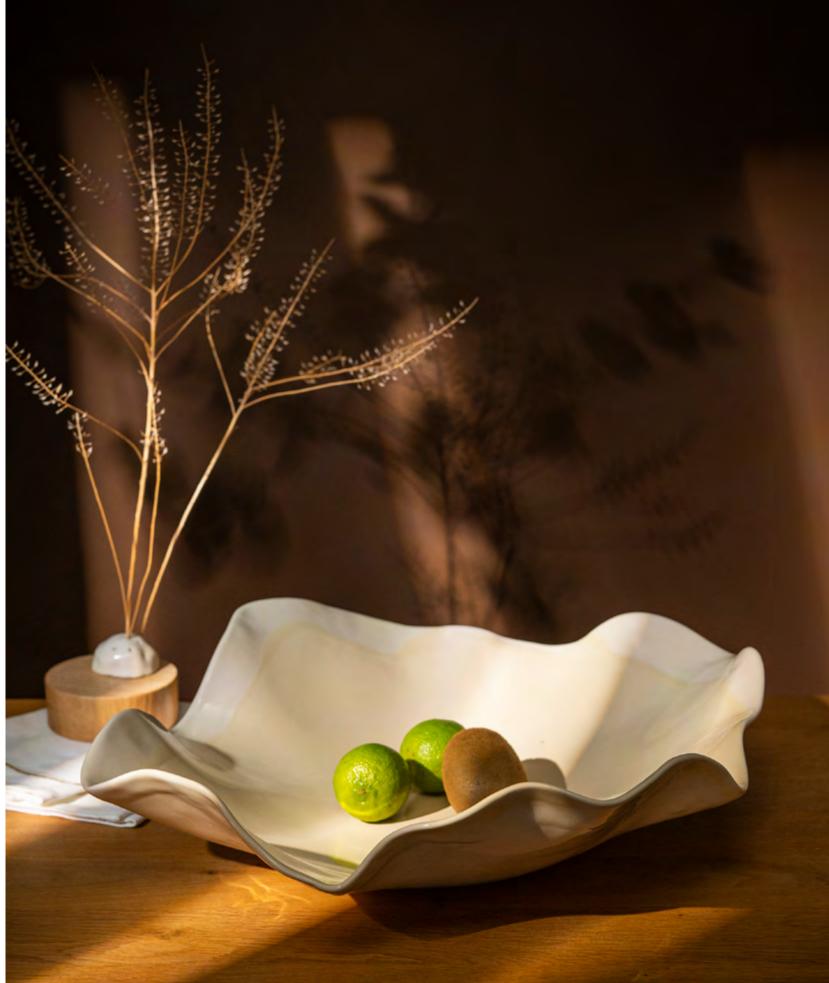

## SERVING TRAY

Mix and match sizes, hues, and patterns effortlessly.
This curated collection is designed to ensure seamless coordination, allowing each piece to effortlessly complement the others.

sizes

XL size: 50/30 cm L size: 40/25 cm M size: 35/20 cm S size: 30/18 cm

FLOWER DESIGN

sage canna

canna

lavender

size: D40 cm

### WEAVY SERVING BOWL